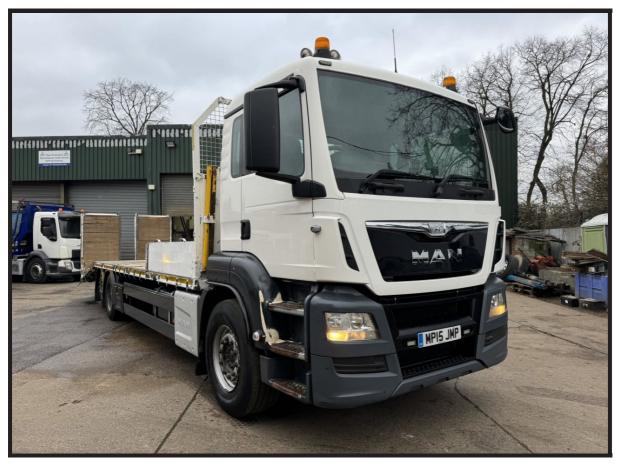

## 2015 MAN TGS 26.360 6x2 Beavertail Vehicle

## £25,995 + VAT

Fitted with a 9.4 Metre Shawtrack Beavertail Plant Body with Hydraulic Rear Platform Wedge (please see pictures) and Flip-Toe Ramps, Remote Control Underfloor Hydraulic Winch, 9-Ton Front Axle, Rear Lift Axle, Air Suspension, Cyclist Aware Cameras, Satellite Navigation, Radio, Sun Roof, Heated Mirrors, Engine Brake, Cruise Control, Locking Diff, Electric Mirrors, Electric Windows, Multi-Function Steering Wheel, Heated Seats, Air Conditioning, Digital Card Tacho, Euro 6, ULEZ Compliant.

\*\*\* Full Video Available \*\*\*

\*\*\* We Are On WhatsApp: 0044 7749 043899 \*\*\*

Make: MAN

Model: TGS 26.360
Year & Reg Letter 2015 / 15-reg
Vehicle Type: Beavertail

Axle configuration: **6x2** 

Gross Weight: 26,000 kgs