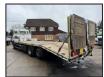

## 2015 MAN TGS 26.360 6x2 Beavertail Vehicle

## £25,995 + VAT

Fitted with a 9.4 Metre Shawtrack Beavertail Plant Body with Hydraulic Rear Platform Wedge (please see pictures) and Flip-Toe Ramps, Remote Control Underfloor Hydraulic Winch, 9-Ton Front Axle, Rear Lift Axle, Air Suspension, Cyclist Aware Cameras, Satellite Navigation, Radio, Sun Roof, Heated Mirrors, Engine Brake, Cruise Control, Locking Diff, Electric Mirrors, Electric Windows, Multi-Function Steering Wheel, Heated Seats, Air Conditioning, Digital Card Tacho, Euro 6, ULEZ Compliant.