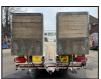

## 2015 MAN TGS 26.360 6x2 Beavertail Vehicle

## £25,995 + VAT

Fitted with a 9.4 Metre Shawtrack Beavertail Plant Body with Hydraulic Rear Platform Wedge (please see pictures) and Flip-Toe Ramps, Remote Control Underfloor Hydraulic Winch, 9-Ton Front Axle, Rear Lift Axle, Air Suspension, Cyclist Aware Cameras, Satellite Navigation, Radio, Sun Roof, Heated Mirrors, Engine Brake, Cruise Control, Locking Diff, Electric Mirrors, Electric Windows, Multi-Function Steering Wheel, Heated Seats, Air Conditioning, Digital Card Tacho, Euro 6, ULEZ Compliant.