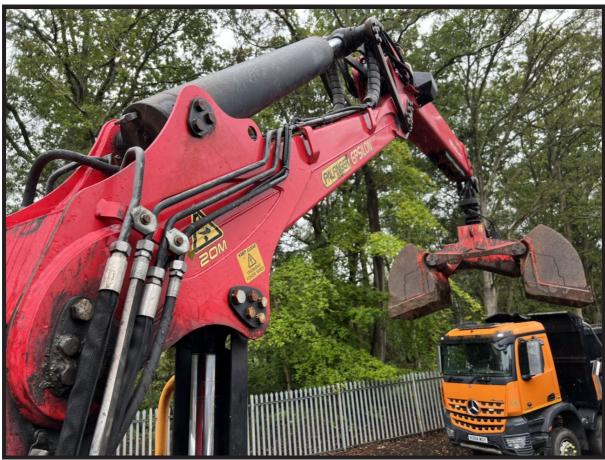

## 2013 Epsilon M135L Crane with Clam Shell Bucket

## £9,995 + VAT

Recently Removed from an Ex-Electric Board Mercedes 8x4 Chassis, Power-Out Stabiliser Legs, Crane is in Excellent All Round Condition. \*\*\* We Are On WhatsApp: 0044 7749 043899 \*\*\*

| Make:               | Epsilon               |
|---------------------|-----------------------|
| Model:              | M135L HPLS Epsolution |
| Year & Reg Letter   | 2013 /                |
| Vehicle Type:       | Crane                 |
| Axle configuration: |                       |
| Gross Weight:       |                       |
| Suspension:         |                       |
| Transmission:       |                       |
| Power Output:       |                       |
| Mileage:            |                       |
| MOT Status:         |                       |
|                     |                       |