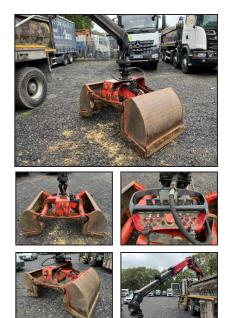

## 2013 Epsilon M135L Crane with Clam Shell Bucket

## £9,995 + VAT

Recently Removed from an Ex-Electric Board Mercedes 8x4 Chassis, Power-Out Stabiliser Legs, Crane is in Excellent All Round Condition. \*\*\* We Are On WhatsApp: 0044 7749 043899 \*\*\*

| Make:               | Epsilon               |
|---------------------|-----------------------|
| Model:              | M135L HPLS Epsolution |
| Year & Reg Letter   | 2013 /                |
| Vehicle Type:       | Crane                 |
| Axle configuration: |                       |
| Gross Weight:       |                       |
| Suspension:         |                       |
| Transmission:       |                       |
| Power Output:       |                       |
| Mileage:            |                       |
| MOT Status:         |                       |
|                     |                       |