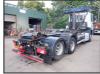

## 2015 DAF CF-410 6x2 Hook Loader

## £39,995 + VAT

Fitted with Mult-Lift XR21S Equipment, Electric Load Cover Sheet, Rear Lift Axle, Fitted for Draw Bar, Air Conditioning, Electric Windows, Electric Mirrors, Cruise Control, Locking Diff, Engine Brake, Heated Mirrors, Radio & CD Player, Multi-Function Steering Wheel, Sun Roof, Digital Card Tacho, Euro 6, ULEZ Compliant.

\*\*\* We Are On WhatsApp: 0044 7749 043899 \*\*\*

Make: **DAF**Model: **CF-410** 

Year & Reg Letter 2015 / 15-reg
Vehicle Type: Hook Loader

Axle configuration: **6x2** 

Gross Weight: 26,000 kgs

Suspension: Air