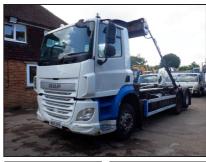

## 2015 DAF CF-410 6x2 Hook Loader

## £39,995 + VAT

Fitted with Mult-Lift XR21S Equipment, Electric Load Cover Sheet, Rear Lift Axle, Fitted for Draw Bar, Air Conditioning, Electric Windows, Electric Mirrors, Cruise Control, Locking Diff, Engine Brake, Heated Mirrors, Radio & CD Player, Multi-Function Steering Wheel, Sun Roof, Digital Card Tacho, Euro 6, ULEZ Compliant.

\*\*\* We Are On WhatsApp: 0044 7749 043899 \*\*\*

Make: **DAF**Model: **CF-410** 

Year & Reg Letter 2015 / 15-reg
Vehicle Type: Hook Loader

Axle configuration: **6x2** 

Gross Weight: 26,000 kgs

Suspension: Air

Transmission: 12 Speed Manual

Power Output: 412 BHP
Mileage: 546,000 kms
MOT Status: Currently Out