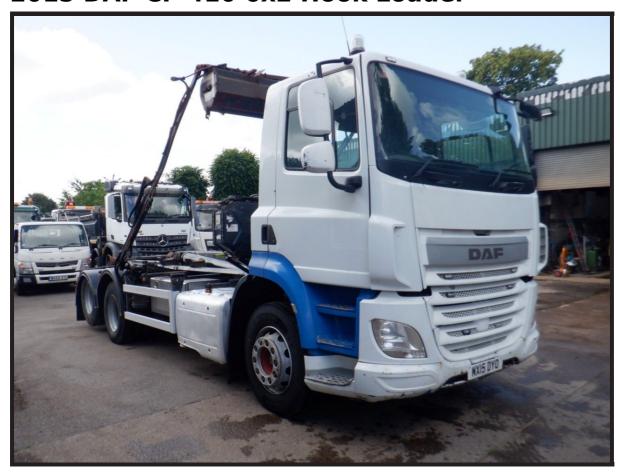

## 2015 DAF CF-410 6x2 Hook Loader

## £39,995 + VAT

Fitted with Mult-Lift XR21S Equipment, Electric Load Cover Sheet, Rear Lift Axle, Fitted for Draw Bar, Air Conditioning, Electric Windows, Electric Mirrors, Cruise Control, Locking Diff, Engine Brake, Heated Mirrors, Radio & CD Player, Multi-Function Steering Wheel, Sun Roof, Digital Card Tacho, Euro 6, ULEZ Compliant.

\*\*\* We Are On WhatsApp: 0044 7749 043899 \*\*\*

Make: **DAF**Model: **CF-410** 

Year & Reg Letter 2015 / 15-reg
Vehicle Type: Hook Loader

Axle configuration: **6x2** 

Gross Weight: 26,000 kgs

Suspension: Air

Transmission: 12 Speed Manual

Power Output: 412 BHP
Mileage: 546,000 kms
MOT Status: Currently Out