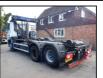

## 2015 DAF CF-410 6x2 Hook Loader

## £39,995 + VAT

Fitted with Mult-Lift XR21S Equipment, Electric Load Cover Sheet, Rear Lift Axle, Fitted for Draw Bar, Air Conditioning, Electric Windows, Electric Mirrors, Cruise Control, Locking Diff, Engine Brake, Heated Mirrors, Radio & CD Player, Multi-Function Steering Wheel, Sun Roof, Digital Card Tacho, Euro 6, ULEZ Compliant.

\*\*\* We Are On WhatsApp: 0044 7749 043899 \*\*\*

Make: **DAF**Model: **CF-410** 

Year & Reg Letter 2015 / 15-reg
Vehicle Type: Hook Loader

Axle configuration: **6x2** 

Gross Weight: 26,000 kgs

Suspension: Air

Transmission: 12 Speed Manual

Power Output: 412 BHP
Mileage: 546,000 kms
MOT Status: Currently Out