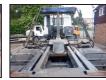

## 2015 DAF CF-410 6x2 Hook Loader

## £39,995 + VAT

Fitted with Mult-Lift XR21S Equipment, Electric Load Cover Sheet, Rear Lift Axle, Fitted for Draw Bar, Air Conditioning, Electric Windows, Electric Mirrors, Cruise Control, Locking Diff, Engine Brake, Heated Mirrors, Radio & CD Player, Multi-Function Steering Wheel, Sun Roof, Digital Card Tacho, Euro 6, ULEZ Compliant.

\*\*\* We Are On WhatsApp: 0044 7749 043899 \*\*\*

Make: **DAF**Model: **CF-410** 

Year & Reg Letter 2015 / 15-reg
Vehicle Type: Hook Loader

Axle configuration: **6x2** 

Gross Weight: 26,000 kgs

Suspension: Air