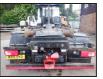

## 2015 DAF CF-410 6x2 Hook Loader

## £39,995 + VAT

Fitted with Mult-Lift XR21S Equipment, Electric Load Cover Sheet, Rear Lift Axle, Fitted for Draw Bar, Air Conditioning, Electric Windows, Electric Mirrors, Cruise Control, Locking Diff, Engine Brake, Heated Mirrors, Radio & CD Player, Multi-Function Steering Wheel, Sun Roof, Digital Card Tacho, Euro 6, ULEZ Compliant.

\*\*\* We Are On WhatsApp: 0044 7749 043899 \*\*\*

Make: **DAF**Model: **CF-410** 

Year & Reg Letter 2015 / 15-reg
Vehicle Type: Hook Loader

Axle configuration: **6x2** 

Gross Weight: 26,000 kgs

Suspension: Air