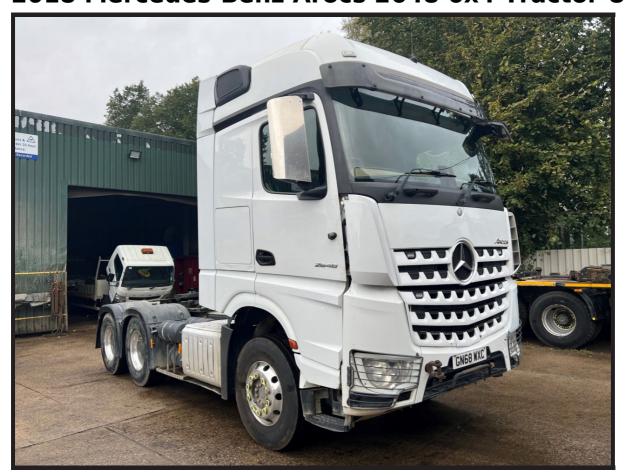

## 2018 Mercedes-Benz Arocs 2648 6x4 Tractor Unit

## £52,995 + VAT

Fitted with Hydraulics for Trailer, Double Drive Rear Axle, Air Suspension, Sliding 5th Wheel, Hub Reduction Axles, Full Cab Air Deflector Kit, Plain White, Single Bunk Sleeper Cab, Night Heater, Brigade Cyclist Aware Camera, Locking Diffs, Air Conditioning, Electric Windows, Electric Mirrors, Sun Visor, Sun Roof, Heated Mirrors, Fridge, Cruise Control, Multi-Function Steering Wheel, Radio & CD Player, Digital Card Tacho, Euro 6, ULEZ Compliant.

\*\*\* Full Video Available \*\*\*

\*\*\* We Are On WhatsApp: 0044 7749 043899 \*\*\*

Make: Mercedes

Model: Arocs 2648

Year & Reg Letter 2018 / 68-reg

Vehicle Type: Tractor Unit

Axle configuration: **6x4** 

Gross Weight:

Suspension: Air

Transmission: Automatic

Power Output: 476 BHP

Mileage: 334,000 kms

MOT Status: Currently Out