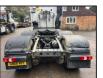

## £52,995 + VAT

Fitted with Hydraulics for Trailer, Double Drive Rear Axle, Air Suspension, Sliding 5th Wheel, Hub Reduction Axles, Full Cab Air Deflector Kit, Plain White, Single Bunk Sleeper Cab, Night Heater, Brigade Cyclist Aware Camera, Locking Diffs, Air Conditioning, Electric Windows, Electric Mirrors, Sun Visor, Sun Roof, Heated Mirrors, Fridge, Cruise Control, Multi-Function Steering Wheel, Radio & CD Player, Digital Card Tacho, Euro 6, ULEZ Compliant.

\*\*\* Full Video Available \*\*\*

\*\*\* We Are On WhatsApp: 0044 7749 043899 \*\*\*

Make: Mercedes

Model: Arocs 2648

Year & Reg Letter 2018 / 68-reg

Vehicle Type: Tractor Unit

Axle configuration: **6x4** 

Gross Weight:

Suspension: Air

Transmission: Automatic

Power Output: 476 BHP

Mileage: 334,000 kms

MOT Status: Currently Out