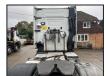

## £52,995 + VAT

Fitted with Hydraulics for Trailer, Double Drive Rear Axle, Air Suspension, Sliding 5th Wheel, Hub Reduction Axles, Full Cab Air Deflector Kit, Plain White, Single Bunk Sleeper Cab, Night Heater, Brigade Cyclist Aware Camera, Locking Diffs, Air Conditioning, Electric Windows, Electric Mirrors, Sun Visor, Sun Roof, Heated Mirrors, Fridge, Cruise Control, Multi-Function Steering Wheel, Radio & CD Player, Digital Card Tacho, Euro 6, ULEZ Compliant.

\*\*\* Full Video Available \*\*\*

\*\*\* We Are On WhatsApp: 0044 7749 043899 \*\*\*

Make: Mercedes

Model: Arocs 2648

Year & Reg Letter 2018 / 68-reg

Vehicle Type: Tractor Unit

Axle configuration: **6x4** 

Gross Weight:

Suspension: Air

Transmission: Automatic

Power Output: 476 BHP

Mileage: 334,000 kms

MOT Status: Currently Out