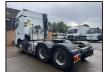

## 2018 Mercedes-Benz Arocs 2648 6x4 Tractor Unit

## £52,995 + VAT

Fitted with Hydraulics for Trailer, Double Drive Rear Axle, Air Suspension, Sliding 5th Wheel, Hub Reduction Axles, Full Cab Air Deflector Kit, Plain White, Single Bunk Sleeper Cab, Night Heater, Brigade Cyclist Aware Camera, Locking Diffs, Air Conditioning, Electric Windows, Electric Mirrors, Sun Visor, Sun Roof, Heated Mirrors, Fridge, Cruise Control, Multi-Function Steering Wheel, Radio & CD Player, Digital Card Tacho, Euro 6, ULEZ Compliant.

\*\*\* Full Video Available \*\*\*

\*\*\* We Are On WhatsApp: 0044 7749 043899 \*\*\*

Make: Mercedes

Model: Arocs 2648

Year & Reg Letter 2018 / 68-reg

Vehicle Type: Tractor Unit

Axle configuration: **6x4** 

Gross Weight:

Suspension: Air

Transmission: Automatic

Power Output: 476 BHP

Mileage: 334,000 kms

MOT Status: Currently Out