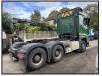

## 2014 Mercedes Arocs 2658 6x4 Tractor Unit

## £41,995 + VAT

Fitted with Hydraulics for Trailer, Double Drive Rear Axle, Air Suspension, Sliding 5th Wheel, Hub Reduction Axles, Single Bunk Sleeper Cab, Cyclist Aware & Reversing Cameras, Engine Brake, Locking Diffs, Air Conditioning, Electric Windows, Electric Mirrors, Sun Visor, Sun Roof, Heated Mirrors, Fridge, Cruise Control, Multi-Function Steering Wheel, Radio & CD Player, Digital Card Tacho, Euro 6, ULEZ Compliant.

\*\*\* We Are On WhatsApp: 0044 7749 043899 \*\*\*

Make: Mercedes

Model: Arocs 2658

Year & Reg Letter 2014 / 14-reg

Vehicle Type: Tractor Unit

Axle configuration: **6x4** 

Gross Weight:

Suspension: Air