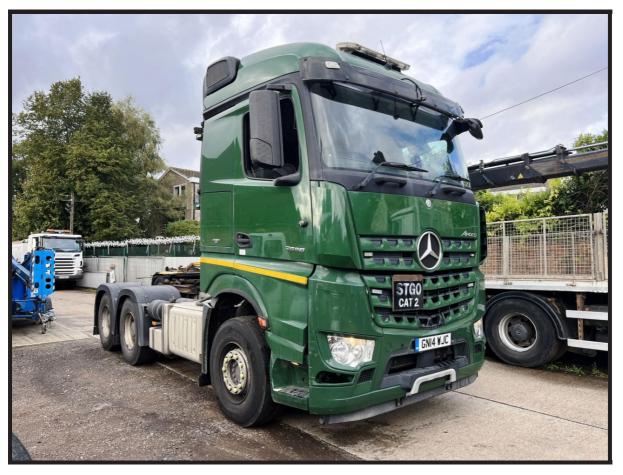

## 2014 Mercedes Arocs 2658 6x4 Tractor Unit

## £41,995 + VAT

Fitted with Hydraulics for Trailer, Double Drive Rear Axle, Air Suspension, Sliding 5th Wheel, Hub Reduction Axles, Single Bunk Sleeper Cab, Cyclist Aware & Reversing Cameras, Engine Brake, Locking Diffs, Air Conditioning, Electric Windows, Electric Mirrors, Sun Visor, Sun Roof, Heated Mirrors, Fridge, Cruise Control, Multi-Function Steering Wheel, Radio & CD Player, Digital Card Tacho, Euro 6, ULEZ Compliant.

\*\*\* We Are On WhatsApp: 0044 7749 043899 \*\*\*

Make: Mercedes

Model: Arocs 2658

Year & Reg Letter 2014 / 14-reg

Vehicle Type: Tractor Unit

Axle configuration: **6x4** 

Gross Weight:

Suspension: Air

Transmission: Automatic

Power Output:

Mileage: 558,000 kms
MOT Status: Currently Out