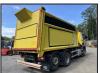

## 2016 DAF CF-330 6x2 Crane Vehicle

## £15,995 + VAT

Fitted with a Remote Control a HMF 1530 K3 Crane with 3 x Extensions (Crane Folds Behind The Cab), Steel Tipping Body with Electric Load Cover Sheeting System, Rear Axle, Air Suspension, Twin Sleeper Cab, Night Heater, Cyclist Aware Cameras, Multi-Function Steering Wheel, Satellite Navigation, Radio, Air Conditioning, Heated Mirrors, Engine Brake, Cruise Control, Locking Diff, Sun Visor, Sun Roof, Electric Mirrors, Electric Windows, Digital Card Tacho, Euro 6, ULEZ Compliant.

\*\*\* Complete Vehicle Only Sold For Export - Body Can Be Removed For UK \*\*\*

\*\*\* We Are On WhatsApp: 0044 7749 043899 \*\*\*

Make: **DAF**Model: **CF-330** 

Year & Reg Letter 2016 / 16-reg

Vehicle Type: Crane
Axle configuration: 6x2