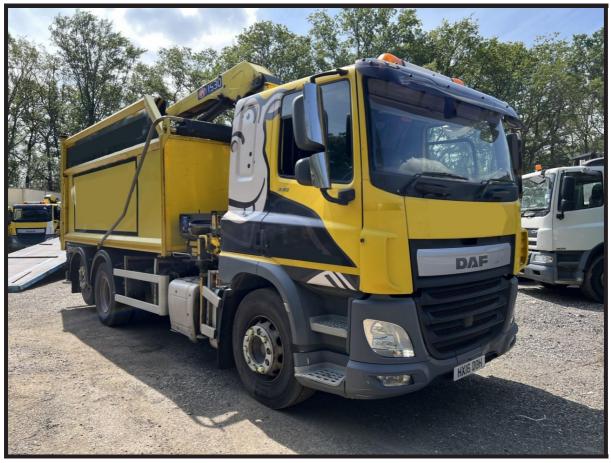

## 2016 DAF CF-330 6x2 Crane Vehicle

## £15,995 + VAT

Fitted with a Remote Control a HMF 1530 K3 Crane with 3 x Extensions (Crane Folds Behind The Cab), Steel Tipping Body with Electric Load Cover Sheeting System, Rear Axle, Air Suspension, Twin Sleeper Cab, Night Heater, Cyclist Aware Cameras, Multi-Function Steering Wheel, Satellite Navigation, Radio, Air Conditioning, Heated Mirrors, Engine Brake, Cruise Control, Locking Diff, Sun Visor, Sun Roof, Electric Mirrors, Electric Windows, Digital Card Tacho, Euro 6, ULEZ Compliant.

\*\*\* Complete Vehicle Only Sold For Export - Body Can Be Removed For UK \*\*\*

\*\*\* We Are On WhatsApp: 0044 7749 043899 \*\*\*

Make: **DAF**Model: **CF-330** 

Year & Reg Letter 2016 / 16-reg

Vehicle Type: Crane
Axle configuration: 6x2

Gross Weight: 26,000 kgs

Suspension: Air

Transmission: Automatic

Power Output: 326 BHP

Mileage: 322,000 kms

MOT Status: Currently Out