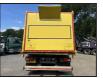

## 2016 DAF CF-330 6x2 Crane Vehicle

## £15,995 + VAT

Fitted with a Remote Control a HMF 1530 K3 Crane with 3 x Extensions (Crane Folds Behind The Cab), Steel Tipping Body with Electric Load Cover Sheeting System, Rear Axle, Air Suspension, Twin Sleeper Cab, Night Heater, Cyclist Aware Cameras, Multi-Function Steering Wheel, Satellite Navigation, Radio, Air Conditioning, Heated Mirrors, Engine Brake, Cruise Control, Locking Diff, Sun Visor, Sun Roof, Electric Mirrors, Electric Windows, Digital Card Tacho, Euro 6, ULEZ Compliant.

\*\*\* Complete Vehicle Only Sold For Export - Body Can Be Removed For UK \*\*\*

\*\*\* We Are On WhatsApp: 0044 7749 043899 \*\*\*

Make: **DAF**Model: **CF-330** 

Year & Reg Letter 2016 / 16-reg

Vehicle Type: Crane
Axle configuration: 6x2