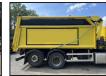

## 2016 DAF CF-330 6x2 Crane Vehicle

## £15,995 + VAT

Fitted with a Remote Control a HMF 1530 K3 Crane with 3 x Extensions (Crane Folds Behind The Cab), Steel Tipping Body with Electric Load Cover Sheeting System, Rear Axle, Air Suspension, Twin Sleeper Cab, Night Heater, Cyclist Aware Cameras, Multi-Function Steering Wheel, Satellite Navigation, Radio, Air Conditioning, Heated Mirrors, Engine Brake, Cruise Control, Locking Diff, Sun Visor, Sun Roof, Electric Mirrors, Electric Windows, Digital Card Tacho, Euro 6, ULEZ Compliant.

\*\*\* Complete Vehicle Only Sold For Export - Body Can Be Removed For UK \*\*\*

\*\*\* We Are On WhatsApp: 0044 7749 043899 \*\*\*

Make: **DAF**Model: **CF-330** 

Year & Reg Letter 2016 / 16-reg

Vehicle Type: Crane
Axle configuration: 6x2