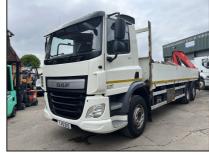

## 2015 DAF CF-370 6x2 Crane Vehicle

## £24,995 + VAT

Fitted with a Rear Mounted Remote Control Fassi F155 Crane with 2 x Extensions (piped for bucket), 7.2 Metre Aluminium Triple Drop Side Body, Rear Lift & Steer Axle, Air Suspension, Rear Stabiliser Legs, Reversing Camera, Multi-Function Steering Wheel, Air Conditioning, Heated Mirrors, Engine Brake, Cruise Control, Locking Diffs, Sun Roof, Sun Visor, Electric Mirrors, Electric Windows, Digital Card Tacho, Euro 6, ULEZ Compliant.