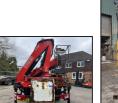

## £24,995 + VAT

Fitted with a Rear Mounted Remote Control Fassi F155 Crane with 2 x Extensions (piped for bucket), 7.2 Metre Aluminium Triple Drop Side Body, Rear Lift & Steer Axle, Air Suspension, Rear Stabiliser Legs, Reversing Camera, Multi-Function Steering Wheel, Air Conditioning, Heated Mirrors, Engine Brake, Cruise Control, Locking Diffs, Sun Roof, Sun Visor, Electric Mirrors, Electric Windows, Digital Card Tacho, Euro 6, ULEZ Compliant.