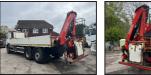

## £24,995 + VAT

Fitted with a Rear Mounted Remote Control Fassi F155 Crane with 2 x Extensions (piped for bucket), 7.2 Metre Aluminium Triple Drop Side Body, Rear Lift & Steer Axle, Air Suspension, Rear Stabiliser Legs, Reversing Camera, Multi-Function Steering Wheel, Air Conditioning, Heated Mirrors, Engine Brake, Cruise Control, Locking Diffs, Sun Roof, Sun Visor, Electric Mirrors, Electric Windows, Digital Card Tacho, Euro 6, ULEZ Compliant.