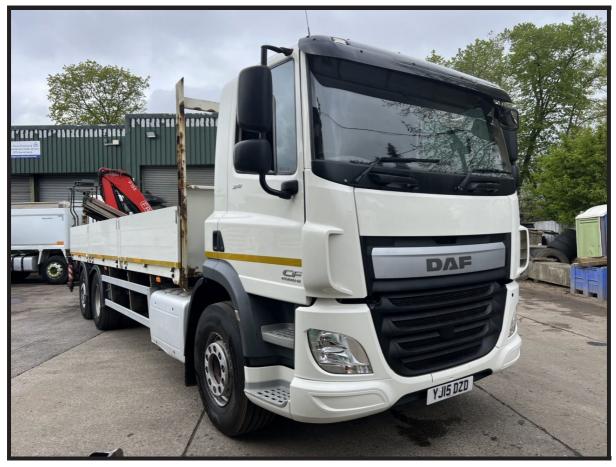

## 2015 DAF CF-370 6x2 Crane Vehicle

## £24,995 + VAT

Fitted with a Rear Mounted Remote Control Fassi F155 Crane with 2 x Extensions (piped for bucket), 7.2 Metre Aluminium Triple Drop Side Body, Rear Lift & Steer Axle, Air Suspension, Rear Stabiliser Legs, Reversing Camera, Multi-Function Steering Wheel, Air Conditioning, Heated Mirrors, Engine Brake, Cruise Control, Locking Diffs, Sun Roof, Sun Visor, Electric Mirrors, Electric Windows, Digital Card Tacho, Euro 6, ULEZ Compliant.