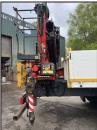

## 2015 DAF CF-370 6x2 Crane Vehicle

## £24,995 + VAT

Fitted with a Rear Mounted Remote Control Fassi F155 Crane with 2 x Extensions (piped for bucket), 7.2 Metre Aluminium Triple Drop Side Body, Rear Lift & Steer Axle, Air Suspension, Rear Stabiliser Legs, Reversing Camera, Multi-Function Steering Wheel, Air Conditioning, Heated Mirrors, Engine Brake, Cruise Control, Locking Diffs, Sun Roof, Sun Visor, Electric Mirrors, Electric Windows, Digital Card Tacho, Euro 6, ULEZ Compliant.