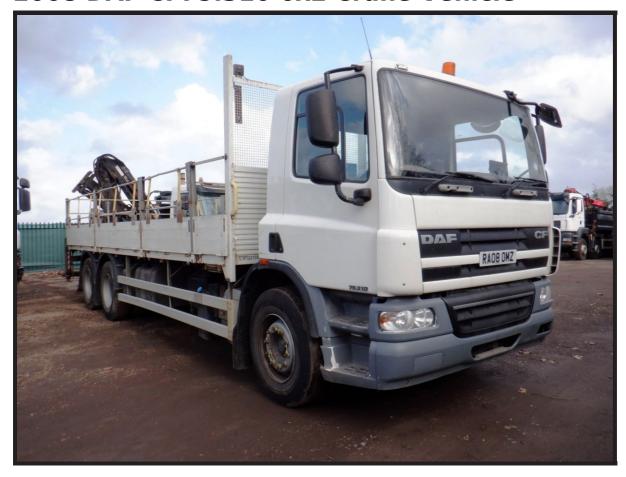

## 2008 DAF CF75.310 6x2 Crane Vehicle

## £9,995 + VAT

Fitted with a Remote Control Rear Mounted Terex TLC 120.2E Crane, 7.5 Metre Aluminium Triple Drop Side Body, Rear Stabilisers, Rear Lift Axle, Reversing Camera, Air Suspension, Radio & CD Player, Heated Mirrors, Engine Brake, Cruise Control, Sun Roof, Locking Diff, Electric Windows, Digital Card Tacho, Euro 4, Payload = 13,690 kgs.