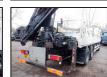

## 2008 DAF CF75.310 6x2 Crane Vehicle

## £9,995 + VAT

Fitted with a Remote Control Rear Mounted Terex TLC 120.2E Crane, 7.5 Metre Aluminium Triple Drop Side Body, Rear Stabilisers, Rear Lift Axle, Reversing Camera, Air Suspension, Radio & CD Player, Heated Mirrors, Engine Brake, Cruise Control, Sun Roof, Locking Diff, Electric Windows, Digital Card Tacho, Euro 4, Payload = 13,690 kgs.