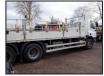

## 2008 DAF CF75.310 6x2 Crane Vehicle

## £9,995 + VAT

Fitted with a Remote Control Rear Mounted Terex TLC 120.2E Crane, 7.5 Metre Aluminium Triple Drop Side Body, Rear Stabilisers, Rear Lift Axle, Reversing Camera, Air Suspension, Radio & CD Player, Heated Mirrors, Engine Brake, Cruise Control, Sun Roof, Locking Diff, Electric Windows, Digital Card Tacho, Euro 4, Payload = 13,690 kgs.