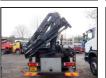

## 2008 DAF CF75.310 6x2 Crane Vehicle

## £9,995 + VAT

Fitted with a Remote Control Rear Mounted Terex TLC 120.2E Crane, 7.5 Metre Aluminium Triple Drop Side Body, Rear Stabilisers, Rear Lift Axle, Reversing Camera, Air Suspension, Radio & CD Player, Heated Mirrors, Engine Brake, Cruise Control, Sun Roof, Locking Diff, Electric Windows, Digital Card Tacho, Euro 4, Payload = 13,690 kgs.