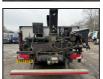

## £12,995 + VAT

Fitted with a Remote Control Rear Mounted Hiab XS 122 B-1 HiDuo Crane, 6.1 Metre Triple Drop Side Caged Body, Air Suspension, Rear Stabiliser Legs, 9-Ton Front Axle, Fitted for Draw Bar, Train Weight = 44,000 kgs, Air Conditioning, Heated Mirrors, Locking Diffs, Heated Seats, Sun Roof, Sun Visor, Electric Mirrors, Electric Windows, Digital Card Tacho, Euro 5.