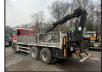

## 2013 MAN TGS 26.480 6x4 Crane Vehicle

## £12,995 + VAT

Fitted with a Remote Control Rear Mounted Hiab XS 122 B-1 HiDuo Crane, 6.1 Metre Triple Drop Side Caged Body, Air Suspension, Rear Stabiliser Legs, 9-Ton Front Axle, Fitted for Draw Bar, Train Weight = 44,000 kgs, Air Conditioning, Heated Mirrors, Locking Diffs, Heated Seats, Sun Roof, Sun Visor, Electric Mirrors, Electric Windows, Digital Card Tacho, Euro 5.