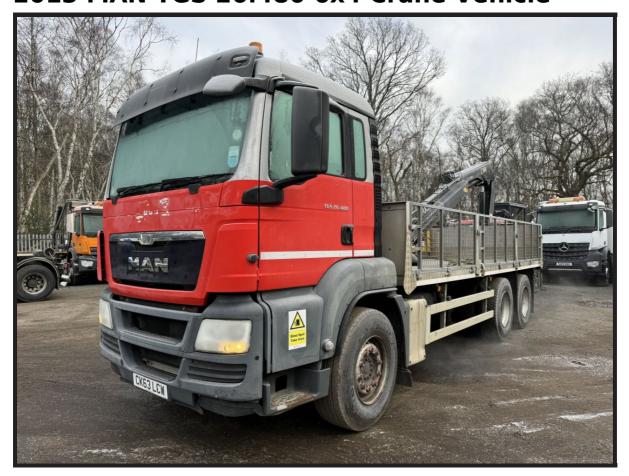

## 2013 MAN TGS 26.480 6x4 Crane Vehicle

## £12,995 + VAT

Fitted with a Remote Control Rear Mounted Hiab XS 122 B-1 HiDuo Crane, 6.1 Metre Triple Drop Side Caged Body, Air Suspension, Rear Stabiliser Legs, 9-Ton Front Axle, Fitted for Draw Bar, Train Weight = 44,000 kgs, Air Conditioning, Heated Mirrors, Locking Diffs, Heated Seats, Sun Roof, Sun Visor, Electric Mirrors, Electric Windows, Digital Card Tacho, Euro 5.

\*\*\* Full Video Available \*\*\*

\*\*\* We Are On WhatsApp: 0044 7749 043899 \*\*\*

Make: MAN

Model: **TGS 26.480**Year & Reg Letter **2013 / 63-reg** 

Vehicle Type: **Crane**Axle configuration: **6x4** 

Gross Weight: 26,000 kgs

Suspension: Air

Transmission: 16 Speed Manual

Power Output: 440 BHP
Mileage: 278,000 kms
MOT Status: May 2025