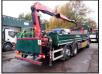

## 2014 Mercedes Arocs 2532 6x2 Crane Vehicle

## £29,995 + VAT

Fitted with a Rear Mounted Remote Control Fassi F155 Crane with 2 x Extensions & Kinshofer Brick Clamp, 7.4 Metre Aluminium Triple Drop Side Body with Wooden Floor, Rear Lift & Steer Axle, Locking Diff, Engine Brake, Cruise Control, Air Conditioning, Heated Mirrors, Cyclist Aware & Recording Camera System, Radio & CD Player, Multi-Function Steering Wheel, Electric Mirrors, Electric Windows, Sun Roof, Digital Card Tacho, Euro 6, ULEZ Compliant.