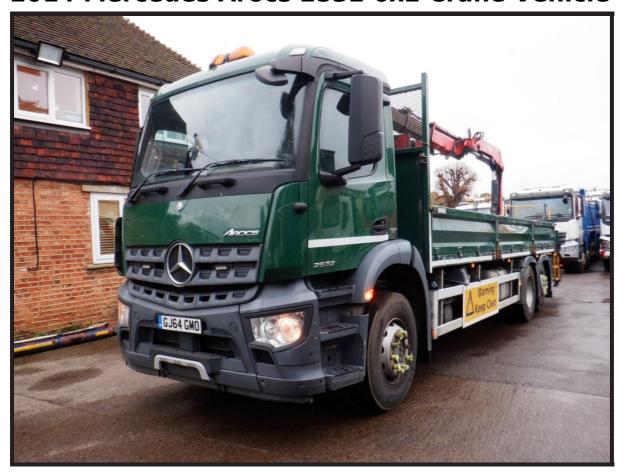

## 2014 Mercedes Arocs 2532 6x2 Crane Vehicle

## £29,995 + VAT

Fitted with a Rear Mounted Remote Control Fassi F155 Crane with 2 x Extensions & Kinshofer Brick Clamp, 7.4 Metre Aluminium Triple Drop Side Body with Wooden Floor, Rear Lift & Steer Axle, Locking Diff, Engine Brake, Cruise Control, Air Conditioning, Heated Mirrors, Cyclist Aware & Recording Camera System, Radio & CD Player, Multi-Function Steering Wheel, Electric Mirrors, Electric Windows, Sun Roof, Digital Card Tacho, Euro 6, ULEZ Compliant.

\*\*\* Full Video Available \*\*\*

\*\*\* We Are On WhatsApp: 0044 7749 043899 \*\*\*

Make: Mercedes

Model: Arocs 2532

Year & Reg Letter 2014 / 64-reg

Vehicle Type: Crane
Axle configuration: 6x2

Gross Weight: 26,000 kgs