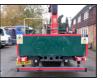

## 2014 Mercedes Arocs 2532 6x2 Crane Vehicle

## £29,995 + VAT

Fitted with a Rear Mounted Remote Control Fassi F155 Crane with 2 x Extensions & Kinshofer Brick Clamp, 7.4 Metre Aluminium Triple Drop Side Body with Wooden Floor, Rear Lift & Steer Axle, Locking Diff, Engine Brake, Cruise Control, Air Conditioning, Heated Mirrors, Cyclist Aware & Recording Camera System, Radio & CD Player, Multi-Function Steering Wheel, Electric Mirrors, Electric Windows, Sun Roof, Digital Card Tacho, Euro 6, ULEZ Compliant.