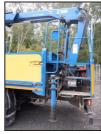

## £19,995 + VAT

Fitted with a Rear Mounted Remote Control Hiab S122 B-2 Crane with 2 x Extensions and Brick Clamp, 7.7 Metre Double Drop Side Body, Rear Lift Axle, Air Suspension, Rear Stabiliser Legs, 9-Ton Front Axle, Cyclist Aware Cameras, Multi-Function Sterring Wheel, Radio & CD Player, Heated Mirrors, Engine Brake, Cruise Control, Locking Diffs, Sun Roof, Electric Mirrors, Electric Windows, Digital Card Tacho, Euro 5.