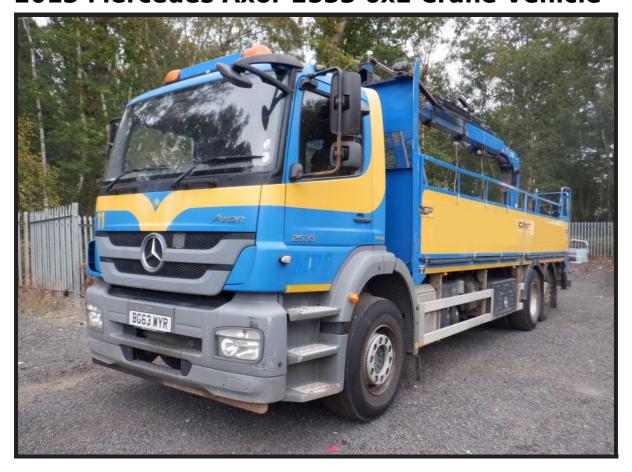

## 2013 Mercedes Axor 2533 6x2 Crane Vehicle

## £19,995 + VAT

Fitted with a Rear Mounted Remote Control Hiab S122 B-2 Crane with 2 x Extensions and Brick Clamp, 7.7 Metre Double Drop Side Body, Rear Lift Axle, Air Suspension, Rear Stabiliser Legs, 9-Ton Front Axle, Cyclist Aware Cameras, Multi-Function Sterring Wheel, Radio & CD Player, Heated Mirrors, Engine Brake, Cruise Control, Locking Diffs, Sun Roof, Electric Mirrors, Electric Windows, Digital Card Tacho, Euro 5.