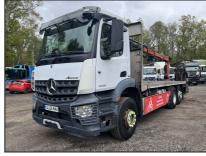

## 2016 Mercedes Arocs 2535 6x2 Crane Vehicle

## £24,995 + VAT

Fitted with a Rear Mounted Atlas 105.2 Crane with Kinshoffer Brick Clamp, 6.6 Metre Body, Rear Lift & Steer Axle, Air Suspension, Cyclist Aware Camera System, Multi-Function Steering Wheel, Air Conditioning, Radio, Heated Mirrors, Engine Brake, Cruise Control, Locking Diffs, Sun Roof, Sun Visor, Electric Windows, Digital Card Tacho, Euro 6, ULEZ Compliant.