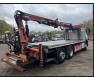

## 2016 Mercedes Arocs 2535 6x2 Crane Vehicle

## £24,995 + VAT

Fitted with a Rear Mounted Atlas 105.2 Crane with Kinshoffer Brick Clamp, 6.6 Metre Body, Rear Lift & Steer Axle, Air Suspension, Cyclist Aware Camera System, Multi-Function Steering Wheel, Air Conditioning, Radio, Heated Mirrors, Engine Brake, Cruise Control, Locking Diffs, Sun Roof, Sun Visor, Electric Windows, Digital Card Tacho, Euro 6, ULEZ Compliant.