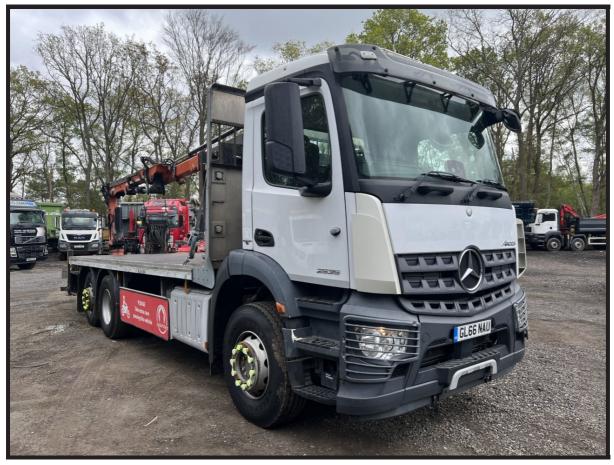

## 2016 Mercedes Arocs 2535 6x2 Crane Vehicle

## £24,995 + VAT

Fitted with a Rear Mounted Atlas 105.2 Crane with Kinshoffer Brick Clamp, 6.6 Metre Body, Rear Lift & Steer Axle, Air Suspension, Cyclist Aware Camera System, Multi-Function Steering Wheel, Air Conditioning, Radio, Heated Mirrors, Engine Brake, Cruise Control, Locking Diffs, Sun Roof, Sun Visor, Electric Windows, Digital Card Tacho, Euro 6, ULEZ Compliant.

\*\*\* Full Video Available \*\*\*

\*\*\* We Are On WhatsApp: 0044 7749 043899 \*\*\*

| ne ne en maas op    |                      |
|---------------------|----------------------|
| Make:               | Mercedes             |
| Model:              | Arocs 2535           |
| Year & Reg Letter   | 2016 / 66-reg        |
| Vehicle Type:       | Crane                |
| Axle configuration: | 6x2                  |
| Gross Weight:       | 26,000 kgs           |
| Suspension:         | Air                  |
| Transmission:       | Automatic            |
| Power Output:       | 354 BHP              |
| Mileage:            | 201,000 kms          |
| MOT Status:         | <b>Currently Out</b> |
|                     |                      |