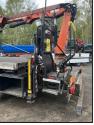

## 2016 Mercedes Arocs 2535 6x2 Crane Vehicle

## £24,995 + VAT

Fitted with a Rear Mounted Atlas 105.2 Crane with Kinshoffer Brick Clamp, 6.6 Metre Body, Rear Lift & Steer Axle, Air Suspension, Cyclist Aware Camera System, Multi-Function Steering Wheel, Air Conditioning, Radio, Heated Mirrors, Engine Brake, Cruise Control, Locking Diffs, Sun Roof, Sun Visor, Electric Windows, Digital Card Tacho, Euro 6, ULEZ Compliant.