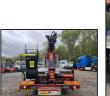

## 2016 Mercedes Arocs 2535 6x2 Crane Vehicle

## £24,995 + VAT

Fitted with a Rear Mounted Atlas 105.2 Crane with Kinshoffer Brick Clamp, 6.6 Metre Body, Rear Lift & Steer Axle, Air Suspension, Cyclist Aware Camera System, Multi-Function Steering Wheel, Air Conditioning, Radio, Heated Mirrors, Engine Brake, Cruise Control, Locking Diffs, Sun Roof, Sun Visor, Electric Windows, Digital Card Tacho, Euro 6, ULEZ Compliant.