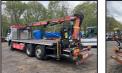

## 2016 Mercedes Arocs 2535 6x2 Crane Vehicle

## £24,995 + VAT

Fitted with a Rear Mounted Atlas 105.2 Crane with Kinshoffer Brick Clamp, 6.6 Metre Body, Rear Lift & Steer Axle, Air Suspension, Cyclist Aware Camera System, Multi-Function Steering Wheel, Air Conditioning, Radio, Heated Mirrors, Engine Brake, Cruise Control, Locking Diffs, Sun Roof, Sun Visor, Electric Windows, Digital Card Tacho, Euro 6, ULEZ Compliant.