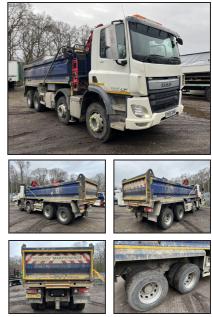

## 2015 DAF CF-440 8x4 Grab Tipper

## £34,995 + VAT

Fitted with an Steel Body, Epsilon M125L Classic Epsolution Crane & Clam Shell Bucket, Electric Load Cover Sheet, Brigade Reversing Camera, Locking Diffs, Air Conditioning, Electric Windows, Electric Mirrors, Sun Visor, Sun Roof, Heated Mirrors, Cruise Control, Engine Brake, Multi-Function Steering Wheel, Radio, Parrot Phoen Kit, Digital Card Tacho, Euro 6, ULEZ Compliant.

\*\*\* We Are On WhatsApp: 0044 7749 043899 \*\*\*

| Make:               | DAF                  |
|---------------------|----------------------|
| Model:              | CF-440               |
| Year & Reg Letter   | 2015 / 65-reg        |
| Vehicle Type:       | Grab Tipper          |
| Axle configuration: | 8x4                  |
| Gross Weight:       | 32,000 kgs           |
| Suspension:         | Steel                |
| Transmission:       | 8 Speed Manual       |
| Power Output:       | 435 BHP              |
| Mileage:            | 531,000 kms          |
| MOT Status:         | <b>Currently Out</b> |