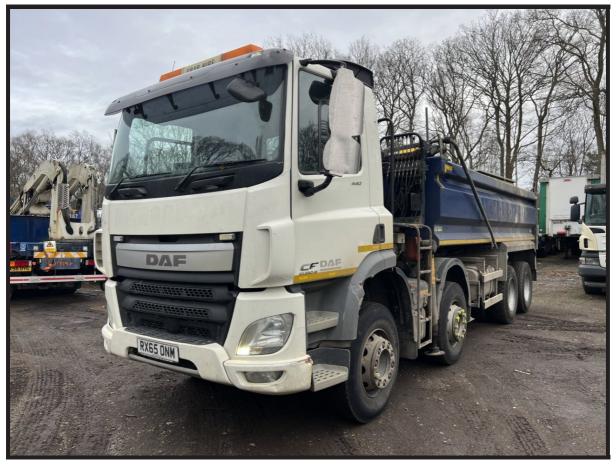

## 2015 DAF CF-440 8x4 Grab Tipper

## £34,995 + VAT

Fitted with an Steel Body, Epsilon M125L Classic Epsolution Crane & Clam Shell Bucket, Electric Load Cover Sheet, Brigade Reversing Camera, Locking Diffs, Air Conditioning, Electric Windows, Electric Mirrors, Sun Visor, Sun Roof, Heated Mirrors, Cruise Control, Engine Brake, Multi-Function Steering Wheel, Radio, Parrot Phoen Kit, Digital Card Tacho, Euro 6, ULEZ Compliant.

\*\*\* We Are On WhatsApp: 0044 7749 043899 \*\*\*

| Make:               | DAF                  |
|---------------------|----------------------|
| Model:              | CF-440               |
| Year & Reg Letter   | 2015 / 65-reg        |
| Vehicle Type:       | Grab Tipper          |
| Axle configuration: | 8x4                  |
| Gross Weight:       | 32,000 kgs           |
| Suspension:         | Steel                |
| Transmission:       | 8 Speed Manual       |
| Power Output:       | 435 BHP              |
| Mileage:            | 531,000 kms          |
| MOT Status:         | <b>Currently Out</b> |