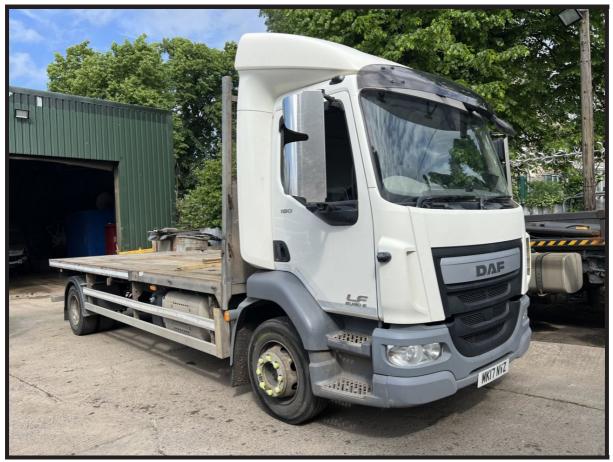

## 2017 DAF LF-180 Platform Vehicle

## £5,995 + VAT

Fitted with a 6.1 Metre Body, Steel Suspension, Radio, Cyclist Aware Camera System, Heated Mirrors, Engine Brake, Cruise Control, Electric Mirrors, Electric Windows, Multi-Function Steering Wheel, Sun Visor, Digital Card Tacho, Euro 6, ULEZ Compliant.

\*\*\* Full Video Available \*\*\*

\*\*\* We Are On WhatsApp: 0044 7749 043899 \*\*\*

| Make:               | DAF           |
|---------------------|---------------|
| Model:              | LF-180        |
| Year & Reg Letter   | 2017 / 17-reg |
| Vehicle Type:       | Platform      |
| Axle configuration: | 4x2           |
| Gross Weight:       | 14,000 kgs    |
| Suspension:         | Steel         |
| Transmission:       | Automatic     |
| Power Output:       | 184 BHP       |
| Mileage:            | 491,000 kms   |
| MOT Status:         | October 2024  |