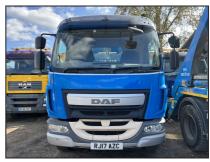

## 2017 DAF LF-260 Skip Loader

## £19,995 + VAT

Fitted with Hyva Extending Arm Equipment with Load Cover Sheeting System, Cyclist Aware Camera System, Air Conditioning, Electric Mirrors, Electric Windows, Heated Mirrors, Locking Diff, Radio & CD Player, Sun Visor, Multi-Function Steering Wheel, Engine Brake, Cruise Control, Parrot Phone Kit, Digital Card Tacho, Euro 6, ULEZ Compliant.

\*\*\* We Are On WhatsApp: 0044 7749 043899 \*\*\*

Make: **DAF**Model: **LF-260** 

Year & Reg Letter 2017 / 17-reg
Vehicle Type: Skip Loader

Axle configuration: 4x2

Gross Weight: 18,000 kgs

Suspension: Steel