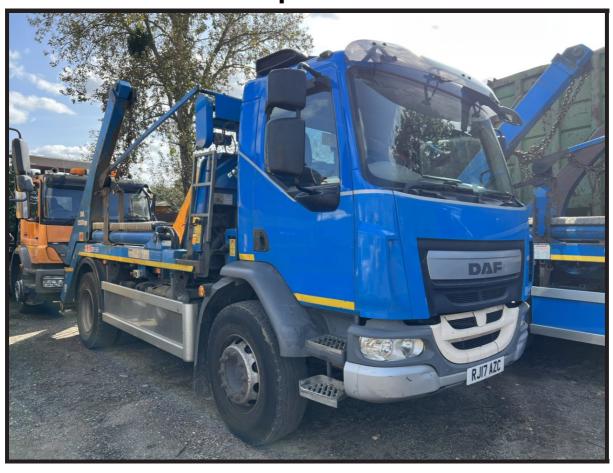

## 2017 DAF LF-260 Skip Loader

## £19,995 + VAT

Fitted with Hyva Extending Arm Equipment with Load Cover Sheeting System, Cyclist Aware Camera System, Air Conditioning, Electric Mirrors, Electric Windows, Heated Mirrors, Locking Diff, Radio & CD Player, Sun Visor, Multi-Function Steering Wheel, Engine Brake, Cruise Control, Parrot Phone Kit, Digital Card Tacho, Euro 6, ULEZ Compliant.

\*\*\* We Are On WhatsApp: 0044 7749 043899 \*\*\*

Make: **DAF**Model: **LF-260** 

Year & Reg Letter 2017 / 17-reg
Vehicle Type: Skip Loader

Axle configuration: 4x2

Gross Weight: 18,000 kgs

Suspension: Steel