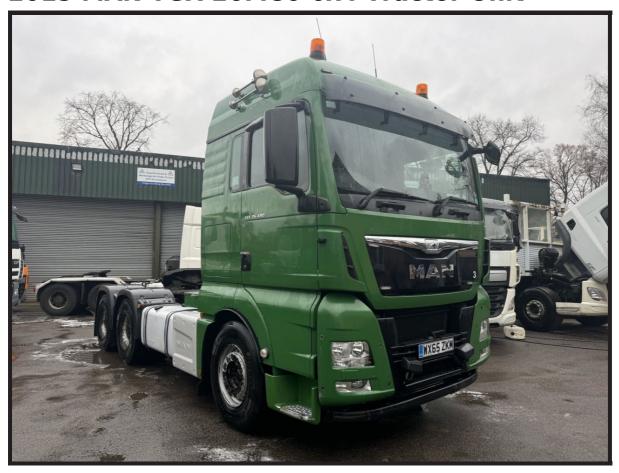

## 2015 MAN TGX 26.480 6x4 Tractor Unit

## £29,995 + VAT

Double Drive Rear Axle, Steel Suspension, Hub Reduction Axles, Plain Green, Twin Bunk Sleeper Cab, 9-Ton Front Axle, 9.5-Ton Rear Axles, Design Weight = 70 Tonnes, Cyclist Aware Cameras, Locking Diffs, Satellite Navigation, Air Conditioning, Electric Windows, Electric Mirrors, Sun Visor, Sun Roof, Heated Mirrors, Fridge, Cruise Control, Engine Brake, Multi-Function Steering Wheel, Radio, Digital Card Tacho, Euro 6, ULEZ Compliant.

\*\*\* Full Video Available \*\*\*

\*\*\* We Are On WhatsApp: 0044 7749 043899 \*\*\*

Make: MAN

Model: TGX 26.480
Year & Reg Letter 2015 / 65-reg
Vehicle Type: Tractor Unit

Axle configuration: **6x4** 

Gross Weight:

Suspension: Stee

Transmission: 16 Speed Manual

Power Output: 480 BHP
Mileage: 484,000 kms
MOT Status: Currently Out