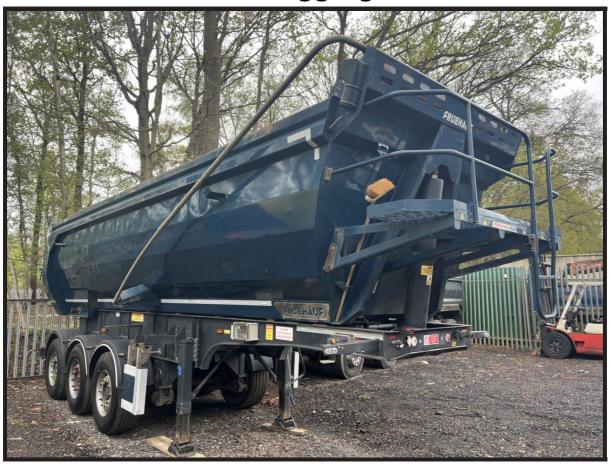

## 2019 Fruehauf Steel Aggregate Trailer

## £19,995 + VAT

Steel Aggregate Body, Air Operated Tailboard, Onboard Weigher, Air Suspension with Front Lift Axle, Electric Load Cover Sheet, Jost Axles.

\*\*\* We Are On WhatsApp: 0044 7749 043899 \*\*\*

Make: Fruehauf

Model:

Year & Reg Letter 2019 / Vehicle Type: Trailer

Axle configuration:

Gross Weight:

Suspension: Air

Transmission:

Power Output: Mileage: