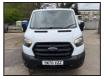

## 2021 Ford Transit Leader 350 Drop Side

## £13,995 + VAT

Twin Rear Wheels, Fitted with a 3.65 Metre Aluminium Drop Side Body, Plain White Cab & Sides (Vehicle Was Previously Wrapped), 3-Seater Cab, Electric Windows, Radio & Bluetooth, Multi-Function Steering Wheel, Euro 6, ULEZ Compliant, MOT 26th January 2025.

\*\*\* Full Video Available \*\*\*

\*\*\* We Are On WhatsApp: 0044 7749 043899 \*\*\*

Make: Ford

Model: Transit 350 EcoBlue Leader

Year & Reg Letter 2021 / 70-reg
Vehicle Type: Drop Side

Axle configuration: 4x2