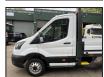

## 2021 Ford Transit Leader 350 Drop Side

## £13,995 + VAT

Twin Rear Wheels, Fitted with a 3.65 Metre Aluminium Drop Side Body, Plain White Cab & Sides (Vehicle Was Previously Wrapped), 3-Seater Cab, Electric Windows, Radio & Bluetooth, Multi-Function Steering Wheel, Euro 6, ULEZ Compliant, MOT 26th January 2025.

\*\*\* Full Video Available \*\*\*

\*\*\* We Are On WhatsApp: 0044 7749 043899 \*\*\*

Make: Ford

Model: Transit 350 EcoBlue Leader

Year & Reg Letter 2021 / 70-reg
Vehicle Type: Drop Side

Axle configuration: 4x2