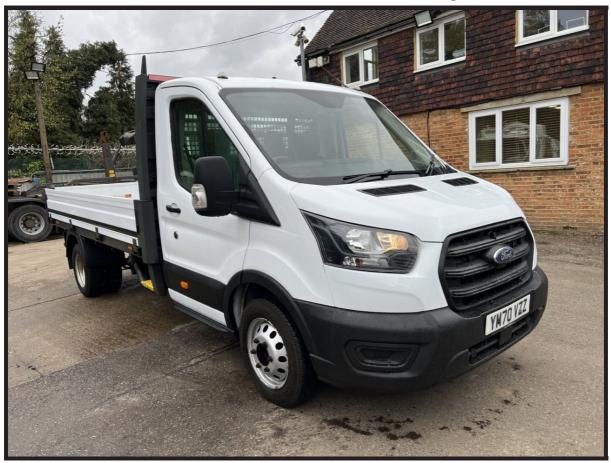

## 2021 Ford Transit Leader 350 Drop Side

## £13,995 + VAT

Twin Rear Wheels, Fitted with a 3.65 Metre Aluminium Drop Side Body, Plain White Cab & Sides (Vehicle Was Previously Wrapped), 3-Seater Cab, Electric Windows, Radio & Bluetooth, Multi-Function Steering Wheel, Euro 6, ULEZ Compliant, MOT 26th January 2025.

\*\*\* Full Video Available \*\*\*

\*\*\* We Are On WhatsApp: 0044 7749 043899 \*\*\*

Make: Ford

Model: Transit 350 EcoBlue Leader

Year & Reg Letter 2021 / 70-reg
Vehicle Type: Drop Side

Axle configuration: 4x2

Gross Weight: 3,500 kgs
Suspension: Steel

Transmission: 6 Speed Manual

Power Output: 129 BHP
Mileage: 96,000 miles
MOT Status: January 2025