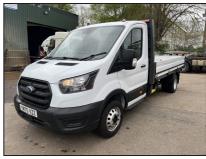

## 2021 Ford Transit Leader 350 Drop Side

## £13,995 + VAT

Twin Rear Wheels, Fitted with a 3.65 Metre Aluminium Drop Side Body, Plain White Cab & Sides (Vehicle Was Previously Wrapped), 3-Seater Cab, Electric Windows, Radio & Bluetooth, Multi-Function Steering Wheel, Euro 6, ULEZ Compliant, MOT 26th January 2025.

\*\*\* Full Video Available \*\*\*

\*\*\* We Are On WhatsApp: 0044 7749 043899 \*\*\*

Make: Ford

Model: Transit 350 EcoBlue Leader

Year & Reg Letter 2021 / 70-reg
Vehicle Type: Drop Side

Axle configuration: 4x2

Gross Weight: 3,500 kgs
Suspension: Steel

Transmission: 6 Speed Manual

Power Output: 129 BHP
Mileage: 96,000 miles
MOT Status: January 2025