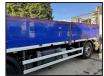

## 2013 DAF CF85.360 8x2 Drop Side Vehicle

## £12,995 + VAT

Fitted with a 8.5 Metre Triple Drop Side Body, Rear Steer & Lift Axle, Moffatt Mounty Bracket, Air Suspension, Air Conditioning, Cyclist Aware Cameras, Sun Roof, Heated Mirrors, Engine Brake, Cruise Control, Locking Diff, Electric Mirrors, Electric Windows, Multi-Function Steering Wheel, Digital Card Tacho, Euro.