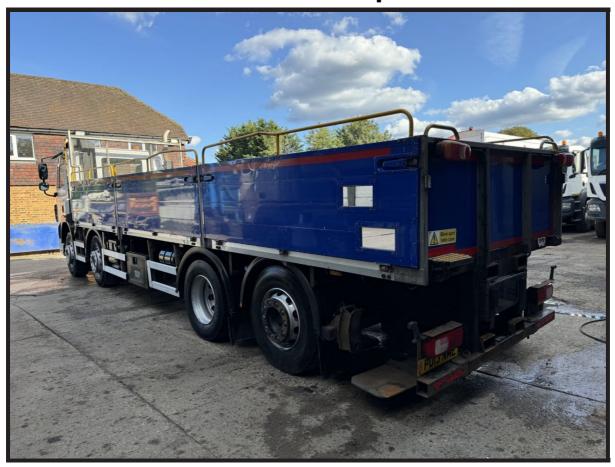

## 2013 DAF CF85.360 8x2 Drop Side Vehicle

## £12,995 + VAT

Fitted with a 8.5 Metre Triple Drop Side Body, Rear Steer & Lift Axle, Moffatt Mounty Bracket, Air Suspension, Air Conditioning, Cyclist Aware Cameras, Sun Roof, Heated Mirrors, Engine Brake, Cruise Control, Locking Diff, Electric Mirrors, Electric Windows, Multi-Function Steering Wheel, Digital Card Tacho, Euro.