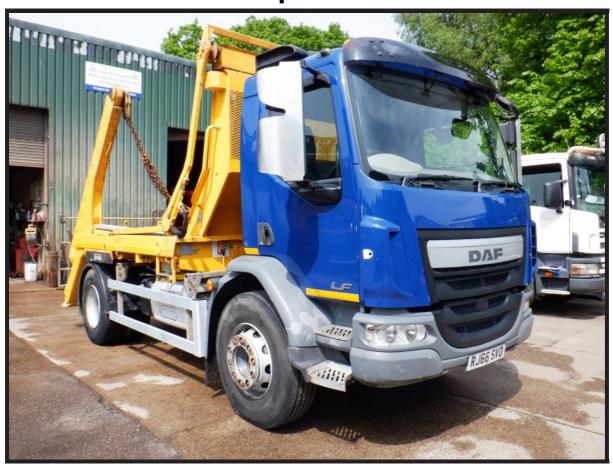

## 2016 DAF LF-220 Skip Loader

## £15,995 + VAT

Fitted with Boughton Extending Arm Equipment & Electric Load Cover Sheeting System, Air Conditioning, Electric Mirrors, Electric Windows, Heated Mirrors, Locking Diff, Multi-Function Steering Wheel, Engine Brake, Cruise Control, Radio & CD Player, Sun Visorr, Sun Roof, Made in the UK, Digital Card Tacho, Euro 6, ULEZ Compliant.

\*\*\* Full Video Available \*\*\*

\*\*\* We Are On WhatsApp: 0044 7749 043899 \*\*\*

Make: **DAF**Model: **LF-220** 

Year & Reg Letter 2016 / 66-reg
Vehicle Type: Skip Loader

Axle configuration: 4x2

Gross Weight: 18,000 kgs