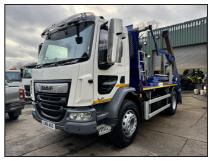

## 2018 DAF LF-260 Skip Loader

## £20,995 + VAT

Fitted with Remote Control & Manually Operated Hyva Equipment Electric Load Cover Sheeting System, Cyclist Aware Camera System, Air Conditioning, Electric Windows, Electric Mirrors, Cruise Control, Locking Diff, Engine Brake, Heated Mirrors, Radio, Multi-Function Steering Wheel, Sun Visor, Digital Card Tacho, Euro 6, ULEZ Compliant.

\*\*\* Full Video Available \*\*\*

\*\*\* We Are On WhatsApp: 0044 7749 043899 \*\*\*

Make: **DAF**Model: **LF-260** 

Year & Reg Letter 2018 / 18-reg
Vehicle Type: Skip Loader

Axle configuration: 4x2

Gross Weight: 18,000 kgs