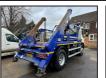

## 2018 DAF LF-260 Skip Loader

## £20,995 + VAT

Fitted with Remote Control & Manually Operated Hyva Equipment Electric Load Cover Sheeting System, Cyclist Aware Camera System, Air Conditioning, Electric Windows, Electric Mirrors, Cruise Control, Locking Diff, Engine Brake, Heated Mirrors, Radio, Multi-Function Steering Wheel, Sun Visor, Digital Card Tacho, Euro 6, ULEZ Compliant.

\*\*\* Full Video Available \*\*\*

\*\*\* We Are On WhatsApp: 0044 7749 043899 \*\*\*

Make: **DAF**Model: **LF-260** 

Year & Reg Letter 2018 / 18-reg
Vehicle Type: Skip Loader

Axle configuration: 4x2

Gross Weight: 18,000 kgs