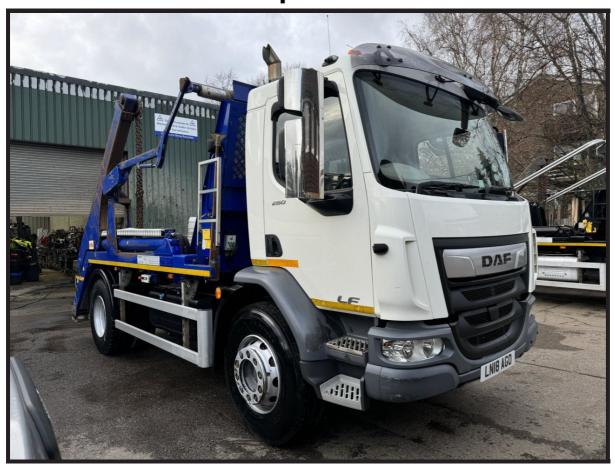

## 2018 DAF LF-260 Skip Loader

## £20,995 + VAT

Fitted with Remote Control & Manually Operated Hyva Equipment Electric Load Cover Sheeting System, Cyclist Aware Camera System, Air Conditioning, Electric Windows, Electric Mirrors, Cruise Control, Locking Diff, Engine Brake, Heated Mirrors, Radio, Multi-Function Steering Wheel, Sun Visor, Digital Card Tacho, Euro 6, ULEZ Compliant.

\*\*\* Full Video Available \*\*\*

\*\*\* We Are On WhatsApp: 0044 7749 043899 \*\*\*

Make: **DAF**Model: **LF-260** 

Year & Reg Letter 2018 / 18-reg
Vehicle Type: Skip Loader

Axle configuration: 4x2

Gross Weight: 18,000 kgs