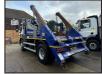

## 2018 DAF LF-260 Skip Loader

## £20,995 + VAT

Fitted with Remote Control & Manually Operated Hyva Equipment Electric Load Cover Sheeting System, Cyclist Aware Camera System, Air Conditioning, Electric Windows, Electric Mirrors, Cruise Control, Locking Diff, Engine Brake, Heated Mirrors, Radio, Multi-Function Steering Wheel, Sun Visor, Digital Card Tacho, Euro 6, ULEZ Compliant.

\*\*\* Full Video Available \*\*\*

\*\*\* We Are On WhatsApp: 0044 7749 043899 \*\*\*

Make: **DAF**Model: **LF-260** 

Year & Reg Letter 2018 / 18-reg
Vehicle Type: Skip Loader

Axle configuration: 4x2

Gross Weight: 18,000 kgs