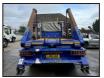

## 2018 DAF LF-260 Skip Loader

## £20,995 + VAT

Fitted with Remote Control & Manually Operated Hyva Equipment Electric Load Cover Sheeting System, Cyclist Aware Camera System, Air Conditioning, Electric Windows, Electric Mirrors, Cruise Control, Locking Diff, Engine Brake, Heated Mirrors, Radio, Multi-Function Steering Wheel, Sun Visor, Digital Card Tacho, Euro 6, ULEZ Compliant.

\*\*\* Full Video Available \*\*\*

\*\*\* We Are On WhatsApp: 0044 7749 043899 \*\*\*

Make: **DAF**Model: **LF-260** 

Year & Reg Letter 2018 / 18-reg
Vehicle Type: Skip Loader

Axle configuration: 4x2

Gross Weight: 18,000 kgs