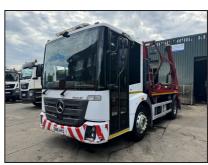

## 2016 Mercedes Econic 1830 Skip Loader

## £12,995 + VAT

Fitted with Manual & Remotely Operated Hyva Extending Arm Equipment with Load Cover Sheeting System, 4-Seater Cab, Electric Passenger Door, Air Conditioning, Cyclist Aware Camera System, Electric Mirrors, Electric Windows, Heated Mirrors, Hub Reduction Axle, Locking Diff, Sun Roof, Radio & CD Player, Multi-Function Steering Wheel, Engine Brake, Cruise Control, Digital Card Tacho, Euro 6, ULEZ Compliant.

\*\*\* Full Video Available \*\*\*

\*\*\* We Are On WhatsApp: 0044 7749 043899 \*\*\*

Make: Mercedes

Model: Econic 1830

Year & Reg Letter 2016 / 16-reg

Vehicle Type: Skip Loader

Axle configuration: 4x2

Gross Weight: 18,000 kgs