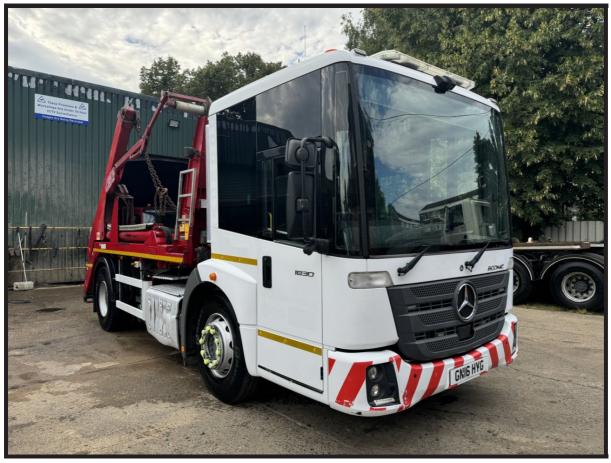

## 2016 Mercedes Econic 1830 Skip Loader

## £12,995 + VAT

Fitted with Manual & Remotely Operated Hyva Extending Arm Equipment with Load Cover Sheeting System, 4-Seater Cab, Electric Passenger Door, Air Conditioning, Cyclist Aware Camera System, Electric Mirrors, Electric Windows, Heated Mirrors, Hub Reduction Axle, Locking Diff, Sun Roof, Radio & CD Player, Multi-Function Steering Wheel, Engine Brake, Cruise Control, Digital Card Tacho, Euro 6, ULEZ Compliant.

\*\*\* Full Video Available \*\*\*

\*\*\* We Are On WhatsApp: 0044 7749 043899 \*\*\*

Make: Mercedes

Model: Econic 1830

Year & Reg Letter 2016 / 16-reg

Vehicle Type: Skip Loader

Axle configuration: 4x2

Gross Weight: 18,000 kgs