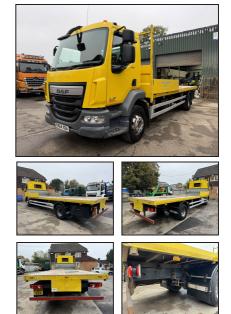

## 2014 DAF LF-210 Platform Vehicle

## £7,495 + VAT

Fitted with a 6.8 Metre Body, Steel Suspension, Electric Mirrors, Electric Windows, 3-Seater Cab, Multi-Function Steering Wheel, Engine Brake, Cruise Control, Heated Mirrors, Locking Diff, Radio, 6-Cylinder Engine, Digital Card Tacho, Euro 6, ULEZ Compliant.

\*\*\* Full Video Available \*\*\*

\*\*\* We Are On WhatsApp: 0044 7749 043899 \*\*\*

| Make:               | DAF            |
|---------------------|----------------|
| Model:              | LF-210         |
| Year & Reg Letter   | 2014 / 64-reg  |
| Vehicle Type:       | Platform       |
| Axle configuration: | 4x2            |
| Gross Weight:       | 16,000 kgs     |
| Suspension:         | Steel          |
| Transmission:       | 6 Speed Manual |
| Power Output:       | 213 BHP        |
| Mileage:            | 241,000 kms    |
| MOT Status:         | Currently Out  |