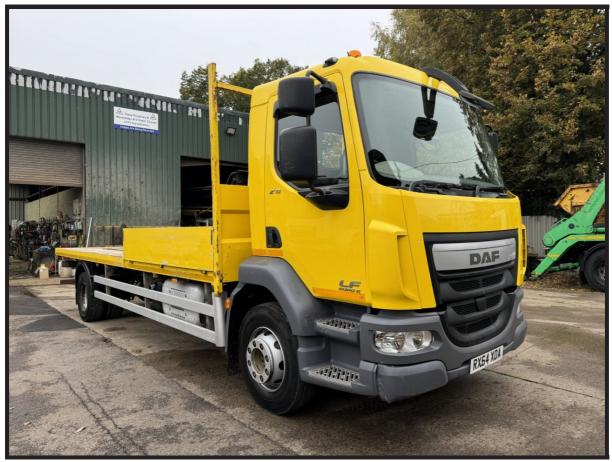

## 2014 DAF LF-210 Platform Vehicle

## £7,495 + VAT

Fitted with a 6.8 Metre Body, Steel Suspension, Electric Mirrors, Electric Windows, 3-Seater Cab, Multi-Function Steering Wheel, Engine Brake, Cruise Control, Heated Mirrors, Locking Diff, Radio, 6-Cylinder Engine, Digital Card Tacho, Euro 6, ULEZ Compliant.

\*\*\* Full Video Available \*\*\*

\*\*\* We Are On WhatsApp: 0044 7749 043899 \*\*\*

| Make:               | DAF            |
|---------------------|----------------|
| Model:              | LF-210         |
| Year & Reg Letter   | 2014 / 64-reg  |
| Vehicle Type:       | Platform       |
| Axle configuration: | 4x2            |
| Gross Weight:       | 16,000 kgs     |
| Suspension:         | Steel          |
| Transmission:       | 6 Speed Manual |
| Power Output:       | 213 BHP        |
| Mileage:            | 241,000 kms    |
| MOT Status:         | Currently Out  |