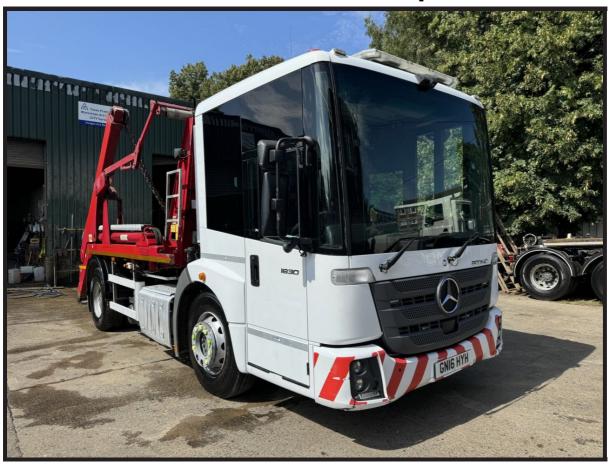

## 2016 Mercedes Econic 1830 Skip Loader

## £12,995 + VAT

Fitted with Manual & Remotely Operated Hyva Extending Arm Equipment with Load Cover Sheeting System, 4-Seater Cab, Electric Passenger Door, Air Conditioning, Cyclist Aware Camera System, Electric Mirrors, Electric Windows, Heated Mirrors, Hub Reduction Axle, Locking Diff, Sun Roof, Radio & CD Player, Multi-Function Steering Wheel, Engine Brake, Cruise Control, Digital Card Tacho, Euro 6, ULEZ Compliant.

\*\*\* Full Video Available \*\*\*

\*\*\* We Are On WhatsApp: 0044 7749 043899 \*\*\*

Make: Mercedes

Model: Econic 1830

Year & Reg Letter 2016 / 16-reg

Vehicle Type: Skip Loader

Axle configuration: 4x2

Gross Weight: 18,000 kgs