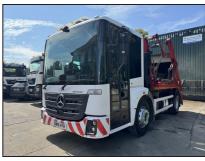

## 2016 Mercedes Econic 1830 Skip Loader

## £12,995 + VAT

Fitted with Manual & Remotely Operated Hyva Extending Arm Equipment with Load Cover Sheeting System, 4-Seater Cab, Electric Passenger Door, Air Conditioning, Cyclist Aware Camera System, Electric Mirrors, Electric Windows, Heated Mirrors, Hub Reduction Axle, Locking Diff, Sun Roof, Radio & CD Player, Multi-Function Steering Wheel, Engine Brake, Cruise Control, Digital Card Tacho, Euro 6, ULEZ Compliant.

\*\*\* Full Video Available \*\*\*

\*\*\* We Are On WhatsApp: 0044 7749 043899 \*\*\*

Make: Mercedes

Model: Econic 1830

Year & Reg Letter 2016 / 16-reg

Vehicle Type: Skip Loader

Axle configuration: 4x2

Gross Weight: 18,000 kgs