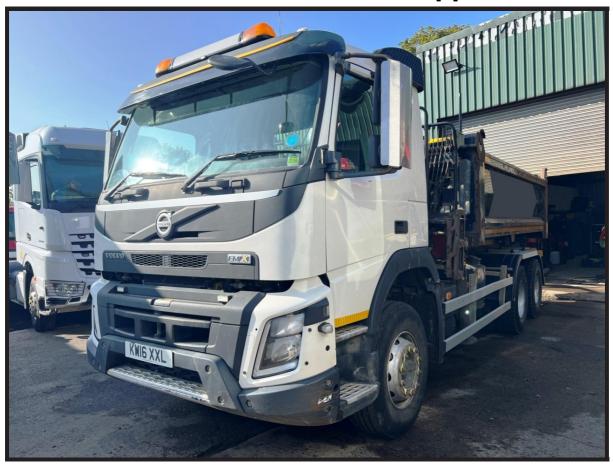

## 2016 Volvo FMX-370 6x4 Grab Tipper

## £49,995 + VAT

Fitted with a Thompsons Steel Body, Epsilon M125L Classic Epsolution Crane & Clam Shell Bucket with Dual Side Controls, Brigade Cyclist Aware Camera System, Onboard Weighing System, Locking Diffs, Air Conditioning, Electric Windows, Electric Mirrors, Sun Visor, Sun Roof, Heated Mirrors, Multi-Function Steering Wheel, Heated Seats, Digital Card Tacho, Euro 6, ULEZ Compliant, Payload = 11,180 kgs.

\*\*\* Full Video Available \*\*\*

\*\*\* We Are On WhatsApp: 0044 7749 043899 \*\*\*

Make: Volvo
Model: FMX-370

Year & Reg Letter 2016 / 16-reg
Vehicle Type: Grab Tipper

Axle configuration: **6x4** 

Gross Weight: 26,000 kgs

Suspension: Steel

Transmission: Automatic

Power Output: 373 BHP

Mileage: 333,000 kms

MOT Status: July 2024