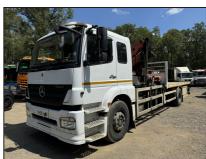

## 2008 Mercedes Axor 1824 Crane Vehicle

## £9,995 + VAT

Fitted with Road Barrier Installation Equipment and a Palfinger PK15500 Crane, Compressor, Tow Bar, 5.95 Metre Body, Steel Suspension, Crew Cab & Extra Heater, Cyclist Aware Cameras, Heated Mirrors, Engine Brake, Cruise Control, Locking Diff, Sun Roof, Electric Mirrors, Electric Windows, Digital Card Tacho.