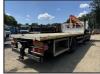

## 2008 Mercedes Axor 1824 Crane Vehicle

## £9,995 + VAT

Fitted with Road Barrier Installation Equipment and a Palfinger PK15500 Crane, Compressor, Tow Bar, 5.95 Metre Body, Steel Suspension, Crew Cab & Extra Heater, Cyclist Aware Cameras, Heated Mirrors, Engine Brake, Cruise Control, Locking Diff, Sun Roof, Electric Mirrors, Electric Windows, Digital Card Tacho.