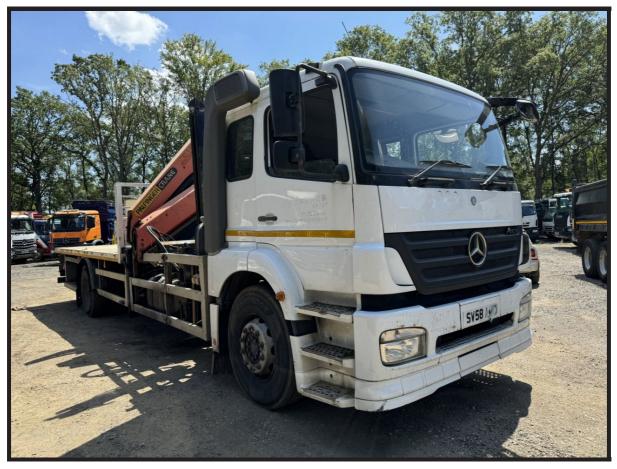

## 2008 Mercedes Axor 1824 Crane Vehicle

## £9,995 + VAT

Fitted with Road Barrier Installation Equipment and a Palfinger PK15500 Crane, Compressor, Tow Bar, 5.95 Metre Body, Steel Suspension, Crew Cab & Extra Heater, Cyclist Aware Cameras, Heated Mirrors, Engine Brake, Cruise Control, Locking Diff, Sun Roof, Electric Mirrors, Electric Windows, Digital Card Tacho.

\*\*\* Full Video Available \*\*\*

\*\*\* We Are On WhatsApp: 0044 7749 043899 \*\*\*

 Make:
 Mercedes

 Model:
 Axor 1824

 Year & Reg Letter
 2008 / 58-reg

Vehicle Type: **Crane**Axle configuration: **4x2** 

Gross Weight: 18,000 kgs

Suspension: Steel

Transmission: 6 Speed Manual

Power Output: 230 BHP
Mileage: 99,000 kms
MOT Status: Currently Out