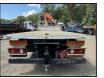

## 2008 Mercedes Axor 1824 Crane Vehicle

## £9,995 + VAT

Fitted with Road Barrier Installation Equipment and a Palfinger PK15500 Crane, Compressor, Tow Bar, 5.95 Metre Body, Steel Suspension, Crew Cab & Extra Heater, Cyclist Aware Cameras, Heated Mirrors, Engine Brake, Cruise Control, Locking Diff, Sun Roof, Electric Mirrors, Electric Windows, Digital Card Tacho.