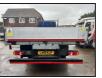

## 2015 DAF LF-220 Drop Side Vehicle

## £15,995 + VAT

Fitted with a 6.1 Metre Aluminium Double Drop Side Body, Steel Suspension, Radio & CD Player, Air Conditioning, Brigade Cyclist Aware Camera System, Heated Mirrors, Engine Brake, Cruise Control, Locking Diff, Electric Mirrors, Electric Windows, Multi-Function Steering Wheel, Digital Card Tacho, Euro 6, ULEZ Compliant.

\*\*\* Full Video Available \*\*\*

\*\*\* We Are On WhatsApp: 0044 7749 043899 \*\*\*

Make: **DAF**Model: **LF-220** 

Year & Reg Letter 2015 / 15-reg
Vehicle Type: Drop Side

Axle configuration: 4x2

Gross Weight: 16,000 kgs
Suspension: Steel
Transmission: Automatic
Power Output: 223 BHP
Mileage: 510,000 kms
MOT Status: Currently Out