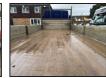

## 2015 DAF LF-220 Drop Side Vehicle

## £15,995 + VAT

Fitted with a 6.1 Metre Aluminium Double Drop Side Body, Steel Suspension, Radio & CD Player, Air Conditioning, Brigade Cyclist Aware Camera System, Heated Mirrors, Engine Brake, Cruise Control, Locking Diff, Electric Mirrors, Electric Windows, Multi-Function Steering Wheel, Digital Card Tacho, Euro 6, ULEZ Compliant.

\*\*\* Full Video Available \*\*\*

\*\*\* We Are On WhatsApp: 0044 7749 043899 \*\*\*

Make: **DAF**Model: **LF-220** 

Year & Reg Letter 2015 / 15-reg
Vehicle Type: Drop Side

Axle configuration: 4x2

Gross Weight: 16,000 kgs
Suspension: Steel
Transmission: Automatic
Power Output: 223 BHP
Mileage: 510,000 kms
MOT Status: Currently Out