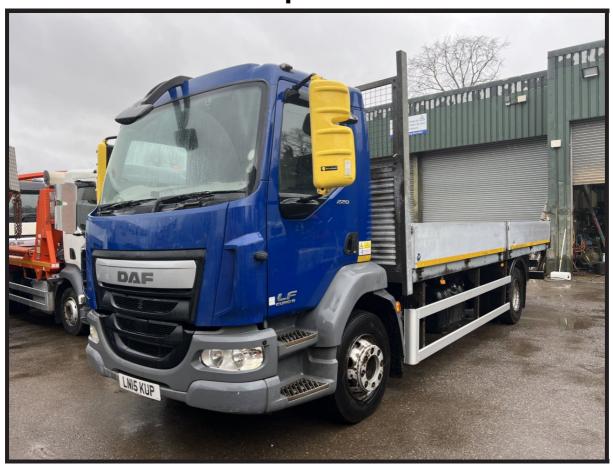

## 2015 DAF LF-220 Drop Side Vehicle

## £15,995 + VAT

Fitted with a 6.1 Metre Aluminium Double Drop Side Body, Steel Suspension, Radio & CD Player, Air Conditioning, Brigade Cyclist Aware Camera System, Heated Mirrors, Engine Brake, Cruise Control, Locking Diff, Electric Mirrors, Electric Windows, Multi-Function Steering Wheel, Digital Card Tacho, Euro 6, ULEZ Compliant.

\*\*\* Full Video Available \*\*\*

\*\*\* We Are On WhatsApp: 0044 7749 043899 \*\*\*

Make: **DAF**Model: **LF-220** 

Year & Reg Letter 2015 / 15-reg
Vehicle Type: Drop Side

Axle configuration: 4x2

Gross Weight: 16,000 kgs
Suspension: Steel
Transmission: Automatic
Power Output: 223 BHP
Mileage: 510,000 kms
MOT Status: Currently Out