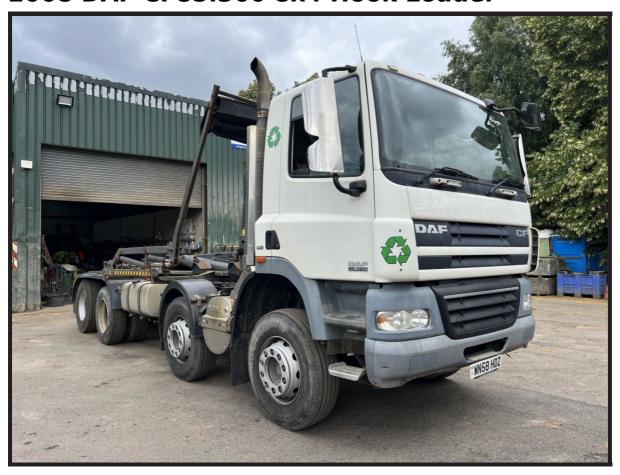

## 2008 DAF CF85.360 8x4 Hook Loader

## £13,995 + VAT

Fitted with Hyva Equipment, Electric Load Cover Sheet, Air Conditioning, Electric Windows, Cruise Control, Locking Diff, Engine Brake, Heated Mirrors, Radio, Multi-Function Steering Wheel, Sun Roof, Parrot Phone Kit, Digital Card Tacho, Euro 5. \*\*\* Can Be Sold As A Chassis Cab \*\*\*

\*\*\* Full Video Available \*\*\*

\*\*\* We Are On WhatsApp: 0044 7749 043899 \*\*\*

Make: **DAF** 

Model: CF85.360
Year & Reg Letter 2008 / 58-reg
Vehicle Type: Hook Loader

Axle configuration: 8x4

Gross Weight: 32,000 kgs

Suspension: Steel

Transmission: 9 Speed Manual

Power Output: 360 BHP

Mileage: 459,000 kms

MOT Status: Currently Out