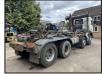

## 2008 DAF CF85.360 8x4 Hook Loader

## £13,995 + VAT

Fitted with Hyva Equipment, Electric Load Cover Sheet, Air Conditioning, Electric Windows, Cruise Control, Locking Diff, Engine Brake, Heated Mirrors, Radio, Multi-Function Steering Wheel, Sun Roof, Parrot Phone Kit, Digital Card Tacho, Euro 5. \*\*\* Can Be Sold As A Chassis Cab \*\*\*