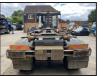

## 2008 DAF CF85.360 8x4 Hook Loader

## £13,995 + VAT

Fitted with Hyva Equipment, Electric Load Cover Sheet, Air Conditioning, Electric Windows, Cruise Control, Locking Diff, Engine Brake, Heated Mirrors, Radio, Multi-Function Steering Wheel, Sun Roof, Parrot Phone Kit, Digital Card Tacho, Euro 5. \*\*\* Can Be Sold As A Chassis Cab \*\*\*