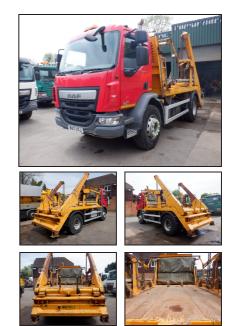

## 2017 DAF LF-230 Skip Loader

## £19,995 + VAT

Fitted with Remote Control Hyva Extending Arm Equipment, Electric Load Cover Sheeting System, Air Conditioning, Electric Mirrors, Electric Windows, Heated Mirrors, Locking Diff, Multi-Function Steering Wheel, Engine Brake, Cruise Control, Radio & CD Player, Cyclist Aware Camera System, Digital Card Tacho, Euro 6, ULEZ Compliant.

\*\*\* Full Video Available \*\*\*

\*\*\* We Are On WhatsApp: 0044 7749 043899 \*\*\*

| Make:               | DAF            |
|---------------------|----------------|
| Model:              | LF-230         |
| Year & Reg Letter   | 2017 / 17-reg  |
| Vehicle Type:       | Skip Loader    |
| Axle configuration: | 4x2            |
| Gross Weight:       | 18,000 kgs     |
| Suspension:         | Steel          |
| Transmission:       | 6 Speed Manual |
| Power Output:       | 253 BHP        |
| Mileage:            | 224,000 kms    |
| MOT Status:         | Currently Out  |