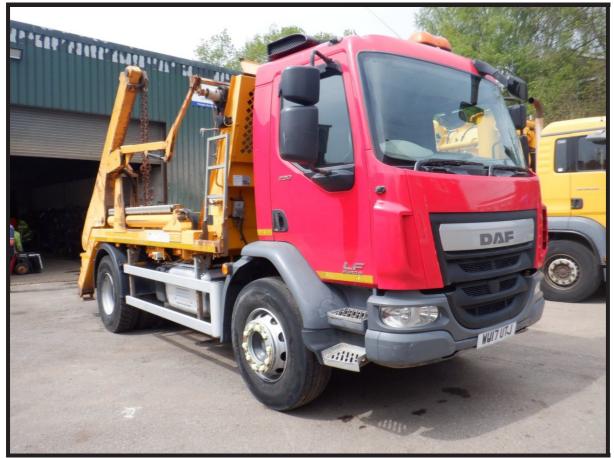

## 2017 DAF LF-230 Skip Loader

## £19,995 + VAT

Fitted with Remote Control Hyva Extending Arm Equipment, Electric Load Cover Sheeting System, Air Conditioning, Electric Mirrors, Electric Windows, Heated Mirrors, Locking Diff, Multi-Function Steering Wheel, Engine Brake, Cruise Control, Radio & CD Player, Cyclist Aware Camera System, Digital Card Tacho, Euro 6, ULEZ Compliant.

\*\*\* Full Video Available \*\*\*

\*\*\* We Are On WhatsApp: 0044 7749 043899 \*\*\*

| Make:               | DAF            |
|---------------------|----------------|
| Model:              | LF-230         |
| Year & Reg Letter   | 2017 / 17-reg  |
| Vehicle Type:       | Skip Loader    |
| Axle configuration: | 4x2            |
| Gross Weight:       | 18,000 kgs     |
| Suspension:         | Steel          |
| Transmission:       | 6 Speed Manual |
| Power Output:       | 253 BHP        |
| Mileage:            | 224,000 kms    |
| MOT Status:         | Currently Out  |