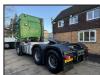

## 2017 Mercedes Arocs 3363 6x4 Tractor Unit

## £39,995 + VAT

Double Drive Rear Axle, Steel Spring Suspension, Hub Reduction Axles, Plain Green, Twin Bunk Sleeper Cab, Night Heater, 9-Ton Front Axle, 9.5-Ton Rear Axles, Cyclist Aware Cameras, Locking Diffs, 3.5 Inch Pin, Satellite Navigation, Air Conditioning, Heated Seats, Electric Windows, Electric Mirrors, Sun Visor, Sun Roof, Heated Mirrors, Fridge, Cruise Control, Engine Brake, Multi-Function Steering Wheel, Radio, Digital Card Tacho, Euro 6, ULEZ Compliant.

\*\*\* Full Video Available \*\*\*

\*\*\* We Are On WhatsApp: 0044 7749 043899 \*\*\*

Make: Mercedes

Model: Arocs 3363

Year & Reg Letter 2017 / 17-reg

Vehicle Type: Tractor Unit

Axle configuration: **6x4** 