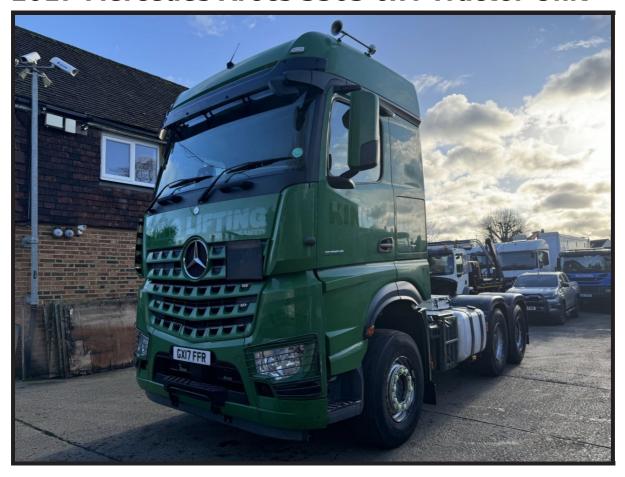

## 2017 Mercedes Arocs 3363 6x4 Tractor Unit

## £39,995 + VAT

Double Drive Rear Axle, Steel Spring Suspension, Hub Reduction Axles, Plain Green, Twin Bunk Sleeper Cab, Night Heater, 9-Ton Front Axle, 9.5-Ton Rear Axles, Cyclist Aware Cameras, Locking Diffs, 3.5 Inch Pin, Satellite Navigation, Air Conditioning, Heated Seats, Electric Windows, Electric Mirrors, Sun Visor, Sun Roof, Heated Mirrors, Fridge, Cruise Control, Engine Brake, Multi-Function Steering Wheel, Radio, Digital Card Tacho, Euro 6, ULEZ Compliant.

\*\*\* Full Video Available \*\*\*

\*\*\* We Are On WhatsApp: 0044 7749 043899 \*\*\*

Make: Mercedes

Model: Arocs 3363

Year & Reg Letter 2017 / 17-reg

Vehicle Type: Tractor Unit

Axle configuration: **6x4** 

Gross Weight:

Suspension: Steel
Transmission: Automatic

Power Output:

Mileage: 411,000 kms
MOT Status: October 2025