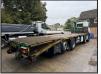

## 2015 DAF CF-400 8x2 Beavertail Vehicle

## £20,995 + VAT

Fitted with a 9.5 Metre PPS Beavertail Plant Body with Full Width Flip-Toe Ramps and Ramsey Hydraulic Winch, Rear Steer & Lift Axle, Air Suspension, Onboard Weigher, Air Conditioning, Sun Visor, Sun Roof, Heated Mirrors, Engine Brake, Cruise Control, Locking Diff, Electric Mirrors, Electric Windows, Multi-Function Steering Wheel, Radio, Digital Card Tacho, Euro 6, ULEZ Compliant.