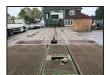

## 2015 DAF CF-400 8x2 Beavertail Vehicle

## £20,995 + VAT

Fitted with a 9.5 Metre PPS Beavertail Plant Body with Full Width Flip-Toe Ramps and Ramsey Hydraulic Winch, Rear Steer & Lift Axle, Air Suspension, Onboard Weigher, Air Conditioning, Sun Visor, Sun Roof, Heated Mirrors, Engine Brake, Cruise Control, Locking Diff, Electric Mirrors, Electric Windows, Multi-Function Steering Wheel, Radio, Digital Card Tacho, Euro 6, ULEZ Compliant.