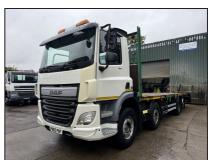

## 2015 DAF CF-400 8x2 Beavertail Vehicle

## £20,995 + VAT

Fitted with a 9.5 Metre PPS Beavertail Plant Body with Full Width Flip-Toe Ramps and Ramsey Hydraulic Winch, Rear Steer & Lift Axle, Air Suspension, Onboard Weigher, Air Conditioning, Sun Visor, Sun Roof, Heated Mirrors, Engine Brake, Cruise Control, Locking Diff, Electric Mirrors, Electric Windows, Multi-Function Steering Wheel, Radio, Digital Card Tacho, Euro 6, ULEZ Compliant.

\*\*\* Full Video Available \*\*\*

\*\*\* We Are On WhatsApp: 0044 7749 043899 \*\*\*

Make: **DAF**Model: **CF-400** 

Year & Reg Letter 2015 / 65-reg
Vehicle Type: Beavertail

Axle configuration: 8x2

Gross Weight: 32,000 kgs