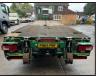

## 2015 DAF CF-400 8x2 Beavertail Vehicle

## £20,995 + VAT

Fitted with a 9.5 Metre PPS Beavertail Plant Body with Full Width Flip-Toe Ramps and Ramsey Hydraulic Winch, Rear Steer & Lift Axle, Air Suspension, Onboard Weigher, Air Conditioning, Sun Visor, Sun Roof, Heated Mirrors, Engine Brake, Cruise Control, Locking Diff, Electric Mirrors, Electric Windows, Multi-Function Steering Wheel, Radio, Digital Card Tacho, Euro 6, ULEZ Compliant.