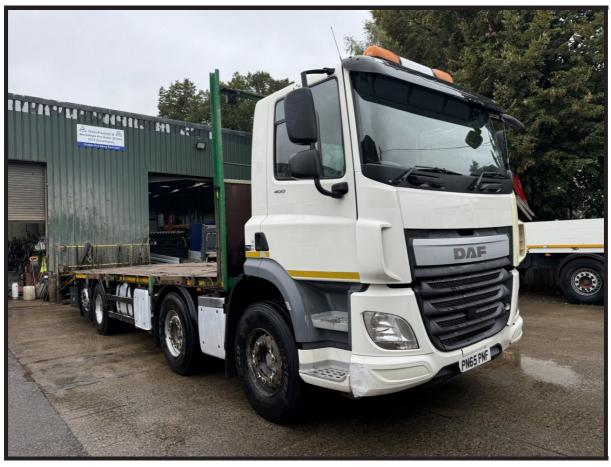

## 2015 DAF CF-400 8x2 Beavertail Vehicle

## £20,995 + VAT

Fitted with a 9.5 Metre PPS Beavertail Plant Body with Full Width Flip-Toe Ramps and Ramsey Hydraulic Winch, Rear Steer & Lift Axle, Air Suspension, Onboard Weigher, Air Conditioning, Sun Visor, Sun Roof, Heated Mirrors, Engine Brake, Cruise Control, Locking Diff, Electric Mirrors, Electric Windows, Multi-Function Steering Wheel, Radio, Digital Card Tacho, Euro 6, ULEZ Compliant.

\*\*\* Full Video Available \*\*\*

\*\*\* We Are On WhatsApp: 0044 7749 043899 \*\*\*

Make: **DAF**Model: **CF-400** 

Year & Reg Letter 2015 / 65-reg
Vehicle Type: Beavertail

Axle configuration: 8x2

Gross Weight: 32,000 kgs