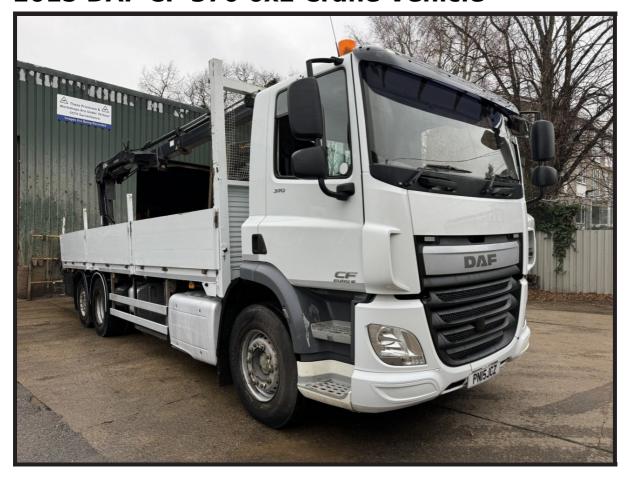

## 2015 DAF CF-370 6x2 Crane Vehicle

## £13,995 + VAT

Fitted with a Rear Mounted Remote Control Hiab XS 144 Crane with Kinshofer Brick Clamp, 6.8 Metre Aluminium Triple Drop Side Body, Rear Lift Axle, Air Suspension, 9-Ton Front Axle, Brigade Cyclist Aware Cameras, Onboard Weigher, Multi-Function Steering Wheel, Air Conditioning, Heated Mirrors, Engine Brake, Cruise Control, Locking Diff, Radio, Sun Roof, Sun Visor, Electric Mirrors, Electric Windows, Digital Card Tacho, Euro 6, ULEZ Compliant.