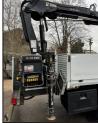

## £13,995 + VAT

Fitted with a Rear Mounted Remote Control Hiab XS 144 Crane with Kinshofer Brick Clamp, 6.8 Metre Aluminium Triple Drop Side Body, Rear Lift Axle, Air Suspension, 9-Ton Front Axle, Brigade Cyclist Aware Cameras, Onboard Weigher, Multi-Function Steering Wheel, Air Conditioning, Heated Mirrors, Engine Brake, Cruise Control, Locking Diff, Radio, Sun Roof, Sun Visor, Electric Mirrors, Electric Windows, Digital Card Tacho, Euro 6, ULEZ Compliant.