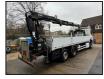

## 2015 DAF CF-370 6x2 Crane Vehicle

## £13,995 + VAT

Fitted with a Rear Mounted Remote Control Hiab XS 144 Crane with Kinshofer Brick Clamp, 6.8 Metre Aluminium Triple Drop Side Body, Rear Lift Axle, Air Suspension, 9-Ton Front Axle, Brigade Cyclist Aware Cameras, Onboard Weigher, Multi-Function Steering Wheel, Air Conditioning, Heated Mirrors, Engine Brake, Cruise Control, Locking Diff, Radio, Sun Roof, Sun Visor, Electric Mirrors, Electric Windows, Digital Card Tacho, Euro 6, ULEZ Compliant.