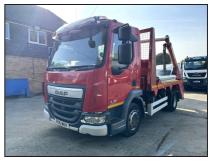

## 2016 DAF LF-220 Skip Loader

## £17,995 + VAT

Fitted with Webb Extending Arm Equipment, Air Conditioning, Electric Windows, Electric Mirrors, Cruise Control, Locking Diff, Engine Brake, Heated Mirrors, Radio, Multi-Function Steering Wheel, Sun Visor, 6 Cylinder Engine, Digital Card Tacho, Euro 6, ULEZ Compliant, Payload = 6,160 kgs.

\*\*\* Full Video Available \*\*\*

\*\*\* We Are On WhatsApp: 0044 7749 043899 \*\*\*

Make: **DAF**Model: **LF-220** 

Year & Reg Letter 2016 / 16-reg
Vehicle Type: Skip Loader

Axle configuration: 4x2

Gross Weight: 12,000 kgs