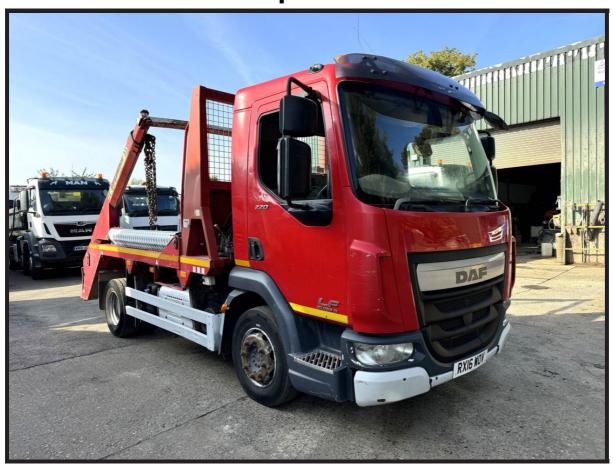

## 2016 DAF LF-220 Skip Loader

## £17,995 + VAT

Fitted with Webb Extending Arm Equipment, Air Conditioning, Electric Windows, Electric Mirrors, Cruise Control, Locking Diff, Engine Brake, Heated Mirrors, Radio, Multi-Function Steering Wheel, Sun Visor, 6 Cylinder Engine, Digital Card Tacho, Euro 6, ULEZ Compliant, Payload = 6,160 kgs.

\*\*\* Full Video Available \*\*\*

\*\*\* We Are On WhatsApp: 0044 7749 043899 \*\*\*

Make: **DAF**Model: **LF-220** 

Year & Reg Letter 2016 / 16-reg
Vehicle Type: Skip Loader

Axle configuration: 4x2

Gross Weight: 12,000 kgs