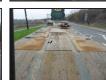

## 2015 Andover SFCL67 Trailer - (Special Type)

## £49,995 + VAT

23 Tonne King Pin, 44 Tonne Bogie, 2.75 Metres Wide With Tapered Necks To 2540mm, Twin Steer & Twin Lift BPW Axle, Two Fixed And Two Self Tracking With Speed Lock On Axle 3, 6,000 Kgs Electric Winches With Remote & Radio Control, Steel Underlay To The Outer Bays, Hydraulic Power Toe Ramps With Hydraulic In And Out, Hydraulic Rear Steady Legs, Side Extensions, 12.305 Metre King Pin To Rear With 1.6 Metre Front Overhangs, Electric Powerpack, Steel Toolboxes Each Side Of Winch, Working At Height On The Neck With Platforms, 235/75 R17.5 Tyres, Wide Load Marker Boards And Amber Strobe Lights.