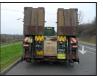

## 2015 Andover SFCL67 Trailer - (Special Type)

## £49,995 + VAT

23 Tonne King Pin, 44 Tonne Bogie, 2.75 Metres Wide With Tapered Necks To 2540mm, Twin Steer & Twin Lift BPW Axle, Two Fixed And Two Self Tracking With Speed Lock On Axle 3, 6,000 Kgs Electric Winches With Remote & Radio Control, Steel Underlay To The Outer Bays, Hydraulic Power Toe Ramps With Hydraulic In And Out, Hydraulic Rear Steady Legs, Side Extensions, 12.305 Metre King Pin To Rear With 1.6 Metre Front Overhangs, Electric Powerpack, Steel Toolboxes Each Side Of Winch, Working At Height On The Neck With Platforms, 235/75 R17.5 Tyres, Wide Load Marker Boards And Amber Strobe Lights.