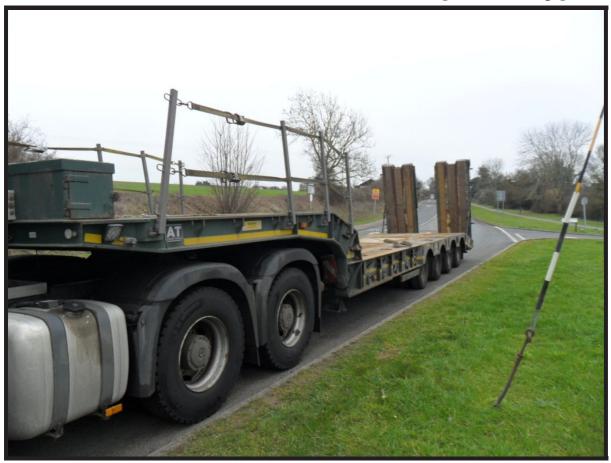

## 2015 Andover SFCL67 Trailer - (Special Type)

## £49,995 + VAT

23 Tonne King Pin, 44 Tonne Bogie, 2.75 Metres Wide With Tapered Necks To 2540mm, Twin Steer & Twin Lift BPW Axle, Two Fixed And Two Self Tracking With Speed Lock On Axle 3, 6,000 Kgs Electric Winches With Remote & Radio Control, Steel Underlay To The Outer Bays, Hydraulic Power Toe Ramps With Hydraulic In And Out, Hydraulic Rear Steady Legs, Side Extensions, 12.305 Metre King Pin To Rear With 1.6 Metre Front Overhangs, Electric Powerpack, Steel Toolboxes Each Side Of Winch, Working At Height On The Neck With Platforms, 235/75 R17.5 Tyres, Wide Load Marker Boards And Amber Strobe Lights.