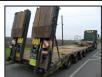

## 2015 Andover SFCL67 Trailer - (Special Type)

## £49,995 + VAT

23 Tonne King Pin, 44 Tonne Bogie, 2.75 Metres Wide With Tapered Necks To 2540mm, Twin Steer & Twin Lift BPW Axle, Two Fixed And Two Self Tracking With Speed Lock On Axle 3, 6,000 Kgs Electric Winches With Remote & Radio Control, Steel Underlay To The Outer Bays, Hydraulic Power Toe Ramps With Hydraulic In And Out, Hydraulic Rear Steady Legs, Side Extensions, 12.305 Metre King Pin To Rear With 1.6 Metre Front Overhangs, Electric Powerpack, Steel Toolboxes Each Side Of Winch, Working At Height On The Neck With Platforms, 235/75 R17.5 Tyres, Wide Load Marker Boards And Amber Strobe Lights.