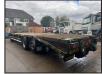

## 2013 DAF CF75.310 6x2 Beavertail Vehicle

## £13,995 + VAT

Fitted with a 9.6 Metre Cheese Wedge Beavertail Plant Body, Winch, Tow Bar, Rear Lift Axle, Air Suspension, Multi-Function Steering Wheel, Air Conditioning, Heated Mirrors, Engine Brake, Cruise Control, Locking Diff, Sun Roof, Sun Visor, Electric Windows, Electric Mirrors, Reversing Camera, Digital Card Tacho, Euro 5.