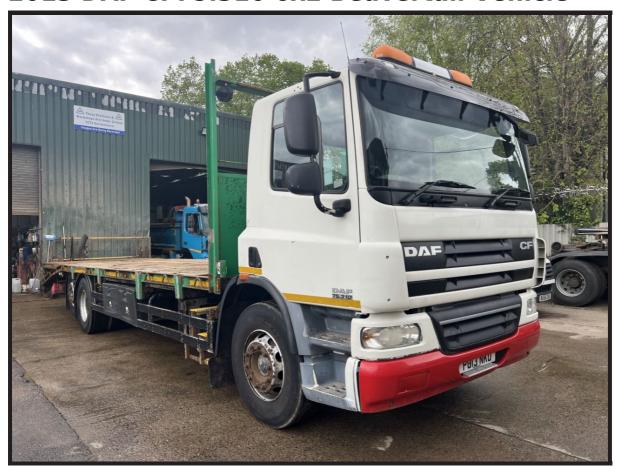

## 2013 DAF CF75.310 6x2 Beavertail Vehicle

## £13,995 + VAT

Fitted with a 9.6 Metre Cheese Wedge Beavertail Plant Body, Winch, Tow Bar, Rear Lift Axle, Air Suspension, Multi-Function Steering Wheel, Air Conditioning, Heated Mirrors, Engine Brake, Cruise Control, Locking Diff, Sun Roof, Sun Visor, Electric Windows, Electric Mirrors, Reversing Camera, Digital Card Tacho, Euro 5.

\*\*\* Full Video Available \*\*\*

\*\*\* We Are On WhatsApp: 0044 7749 043899 \*\*\*

Make: **DAF** 

Model: CF75.310
Year & Reg Letter 2013 / 13-reg
Vehicle Type: Beavertail

Axle configuration: **6x2** 

Gross Weight: 26,000 kgs

Suspension: Air

Transmission: Automatic

Power Output: 356 BHP

Mileage: 516,000 kms

MOT Status: Currently Out