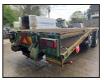

## 2013 DAF CF75.310 6x2 Beavertail Vehicle

## £13,995 + VAT

Fitted with a 9.6 Metre Cheese Wedge Beavertail Plant Body, Winch, Tow Bar, Rear Lift Axle, Air Suspension, Multi-Function Steering Wheel, Air Conditioning, Heated Mirrors, Engine Brake, Cruise Control, Locking Diff, Sun Roof, Sun Visor, Electric Windows, Electric Mirrors, Reversing Camera, Digital Card Tacho, Euro 5.