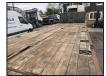

## 2013 DAF CF75.310 6x2 Beavertail Vehicle

## £13,995 + VAT

Fitted with a 9.6 Metre Cheese Wedge Beavertail Plant Body, Winch, Tow Bar, Rear Lift Axle, Air Suspension, Multi-Function Steering Wheel, Air Conditioning, Heated Mirrors, Engine Brake, Cruise Control, Locking Diff, Sun Roof, Sun Visor, Electric Windows, Electric Mirrors, Reversing Camera, Digital Card Tacho, Euro 5.