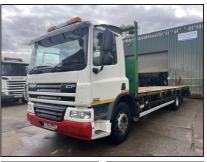

## 2013 DAF CF75.310 6x2 Beavertail Vehicle

## £13,995 + VAT

Fitted with a 9.6 Metre Cheese Wedge Beavertail Plant Body, Winch, Tow Bar, Rear Lift Axle, Air Suspension, Multi-Function Steering Wheel, Air Conditioning, Heated Mirrors, Engine Brake, Cruise Control, Locking Diff, Sun Roof, Sun Visor, Electric Windows, Electric Mirrors, Reversing Camera, Digital Card Tacho, Euro 5.

\*\*\* Full Video Available \*\*\*

\*\*\* We Are On WhatsApp: 0044 7749 043899 \*\*\*

Make: **DAF** 

Model: CF75.310
Year & Reg Letter 2013 / 13-reg
Vehicle Type: Beavertail

Axle configuration: **6x2** 

Gross Weight: 26,000 kgs

Suspension: Air

Transmission: Automatic

Power Output: 356 BHP

Mileage: 516,000 kms

MOT Status: Currently Out