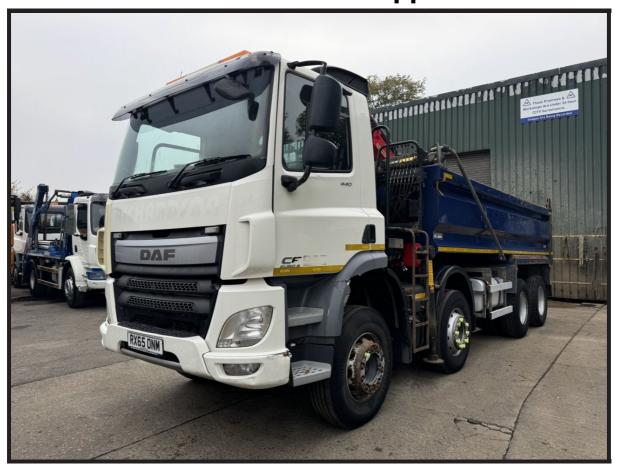

## 2015 DAF CF-440 8x4 Grab Tipper

## £27,495 + VAT

Fitted with an Steel Body, Epsilon M125L Classic Epsolution Crane & Clam Shell Bucket, Electric Load Cover Sheet, Brigade Reversing Camera, Locking Diffs, Air Conditioning, Electric Windows, Electric Mirrors, Sun Visor, Sun Roof, Heated Mirrors, Cruise Control, Engine Brake, Multi-Function Steering Wheel, Radio, Parrot Phoen Kit, Digital Card Tacho, Euro 6, ULEZ Compliant.

\*\*\* We Are On WhatsApp: 0044 7749 043899 \*\*\*

Make: **DAF**Model: **CF-440** 

Year & Reg Letter 2015 / 65-reg
Vehicle Type: Grab Tipper

Axle configuration: 8x4

Gross Weight: 32,000 kgs

Suspension: Steel

Transmission: 8 Speed Manual

Power Output: 435 BHP
Mileage: 531,000 kms
MOT Status: Currently Out