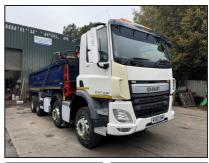

## 2015 DAF CF-440 8x4 Grab Tipper

## £27,495 + VAT

Fitted with an Steel Body, Epsilon M125L Classic Epsolution Crane & Clam Shell Bucket, Electric Load Cover Sheet, Brigade Reversing Camera, Locking Diffs, Air Conditioning, Electric Windows, Electric Mirrors, Sun Visor, Sun Roof, Heated Mirrors, Cruise Control, Engine Brake, Multi-Function Steering Wheel, Radio, Parrot Phoen Kit, Digital Card Tacho, Euro 6, ULEZ Compliant.