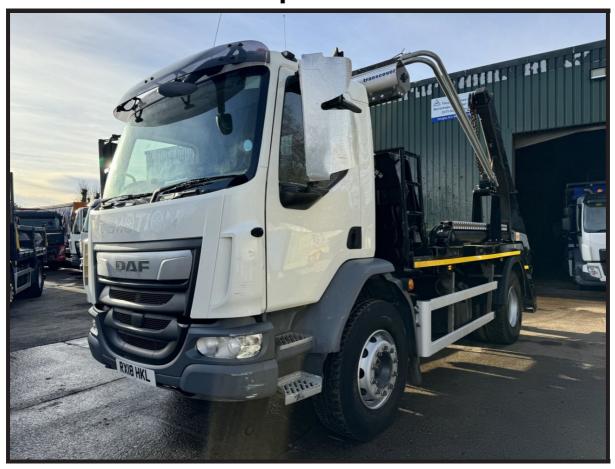

## 2018 DAF LF-230 Skip Loader

## £19,995 + VAT

Fitted with Hyva Equipment & Brand New Transcover Electric Load Cover Sheeting System, Cyclist Aware Camera System, Metal Wing Mirror Guards, Air Conditioning, Electric Windows, Electric Mirrors, Cruise Control, Locking Diff, Engine Brake, Heated Mirrors, Radio, Multi-Function Steering Wheel, Sun Visor, Sun Visor, Digital Card Tacho, Euro 6, ULEZ Compliant.

\*\*\* Full Video Available \*\*\*

\*\*\* We Are On WhatsApp: 0044 7749 043899 \*\*\*

Make: **DAF**Model: **LF-230** 

Year & Reg Letter 2018 / 18-reg
Vehicle Type: Skip Loader

Axle configuration: 4x2

Gross Weight: 18,000 kgs

Suspension: Steel

Transmission: 6 Speed Manual

Power Output:

Mileage: **259,000 kms** MOT Status: **July 2025** 