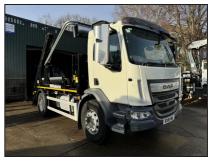

## 2018 DAF LF-230 Skip Loader

## £19,995 + VAT

Fitted with Hyva Equipment & Brand New Transcover Electric Load Cover Sheeting System, Cyclist Aware Camera System, Metal Wing Mirror Guards, Air Conditioning, Electric Windows, Electric Mirrors, Cruise Control, Locking Diff, Engine Brake, Heated Mirrors, Radio, Multi-Function Steering Wheel, Sun Visor, Sun Visor, Digital Card Tacho, Euro 6, ULEZ Compliant.

\*\*\* Full Video Available \*\*\*

\*\*\* We Are On WhatsApp: 0044 7749 043899 \*\*\*

Make: **DAF**Model: **LF-230** 

Year & Reg Letter 2018 / 18-reg
Vehicle Type: Skip Loader

Axle configuration: 4x2

Gross Weight: 18,000 kgs

Suspension: Steel

Transmission: 6 Speed Manual

Power Output:

Mileage: **259,000 kms** MOT Status: **July 2025** 