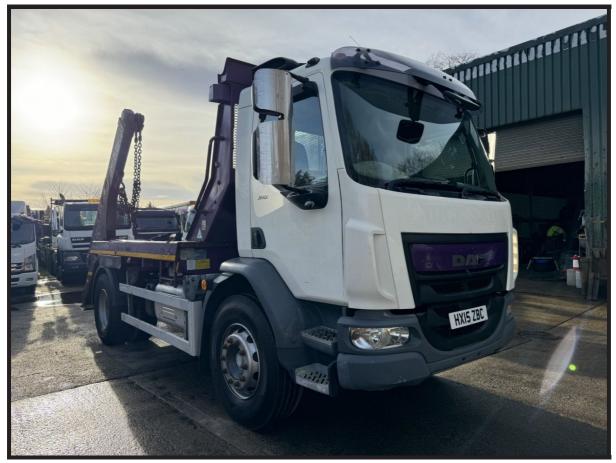

## 2015 DAF LF-310 Skip Loader

## £15,995 + VAT

Fitted with Boughton Equipment with Brand New Transcover Electric Load Cover Sheeting System, Satellite Navigation, Air Conditioning, Electric Windows, Electric Mirrors, Cruise Control, Locking Diff, Engine Brake, Heated Mirrors, Radio, Multi-Function Steering Wheel, Sun Visor, Digital Card Tacho, Euro 6, ULEZ Compliant.

\*\*\* Full Video Available \*\*\*

\*\*\* We Are On WhatsApp: 0044 7749 043899 \*\*\*

| Make:               | DAF            |
|---------------------|----------------|
| Model:              | LF-310         |
| Year & Reg Letter   | 2015 / 15-reg  |
| Vehicle Type:       | Skip Loader    |
| Axle configuration: | 4x2            |
| Gross Weight:       | 18,000 kgs     |
| Suspension:         | Steel          |
| Transmission:       | 6 Speed Manual |
| Power Output:       | 314 BHP        |
| Mileage:            | 325,000 kms    |
| MOT Status:         | October 2025   |