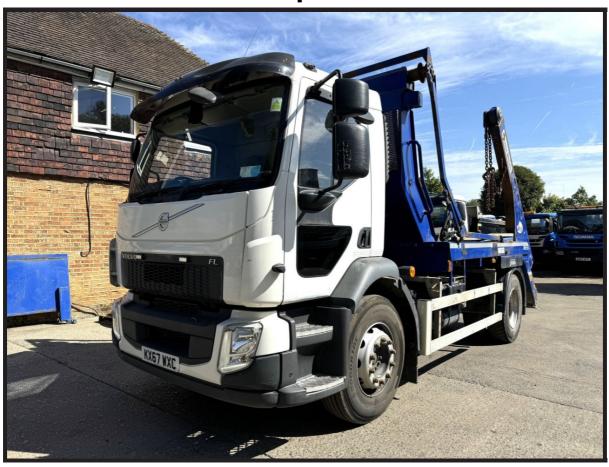

## 2017 Volvo FL-250 Skip Loader

## £19,995 + VAT

Fitted with Manual & Remotely Operated Boughton Extending Arm Equipment with Load Cover Sheeting System, Air Conditioning, Brigade Cyclist Aware Camera System, Electric Mirrors, Electric Windows, Heated Mirrors, Locking Diff, Sun Visor, Multi-Function Steering Wheel, Engine Brake, Cruise Control, Digital Card Tacho, Euro 6, ULEZ Compliant.

\*\*\* Full Video Available \*\*\*

\*\*\* We Are On WhatsApp: 0044 7749 043899 \*\*\*

Make: Volvo
Model: FL-250

Year & Reg Letter 2017 / 67-reg
Vehicle Type: Skip Loader

Axle configuration: 4x2

Gross Weight: 18,000 kgs