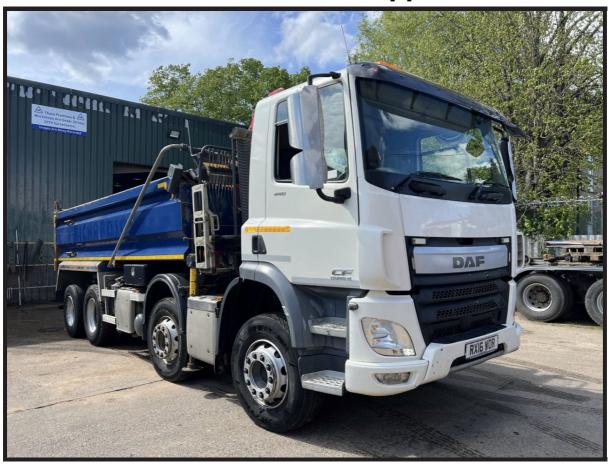

## 2016 DAF CF-440 8x4 Grab Tipper

## £34,995 + VAT

Fitted with a Kel-Berg Steel Body, Epsilon M125L Classic Epsolution Crane & Clam Shell Bucket with Dual Side Controls, Electric Load Cover Sheet, Tow Bar, Cyclist Aware Camera System, Locking Diffs, Air Conditioning, Electric Windows, Electric Mirrors, Sun Visor, Sun Roof, Heated Mirrors, Cruise Control, Engine Brake, Multi-Function Steering Wheel, Radio, Parrot Phone Kit, Digital Card Tacho, Euro 6, ULEZ Compliant.

\*\*\* Full Video Available \*\*\*

\*\*\* We Are On WhatsApp: 0044 7749 043899 \*\*\*

Make: **DAF**Model: **CF-440** 

Year & Reg Letter 2016 / 16-reg
Vehicle Type: Grab Tipper

Axle configuration: 8x4

Gross Weight: 32,000 kgs

Suspension: Steel

Transmission: 9 Speed Manual

 Power Output:
 435 BHP

 Mileage:
 509,000 kms

 MOT Status:
 November 2024