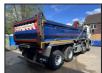

## 2016 DAF CF-440 8x4 Grab Tipper

## £34,995 + VAT

Fitted with a Kel-Berg Steel Body, Epsilon M125L Classic Epsolution Crane & Clam Shell Bucket with Dual Side Controls, Electric Load Cover Sheet, Tow Bar, Cyclist Aware Camera System, Locking Diffs, Air Conditioning, Electric Windows, Electric Mirrors, Sun Visor, Sun Roof, Heated Mirrors, Cruise Control, Engine Brake, Multi-Function Steering Wheel, Radio, Parrot Phone Kit, Digital Card Tacho, Euro 6, ULEZ Compliant.