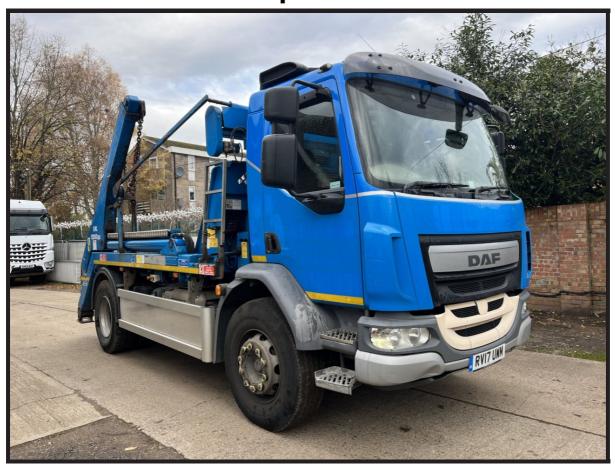

## 2017 DAF LF-260 Skip Loader

## £19,995 + VAT

Fitted with Remote Controlled & Manually Operated Hyva Extending Arm Equipment with Load Cover Sheeting System, Cyclist Aware Camera System, Air Conditioning, Electric Mirrors, Electric Windows, Heated Mirrors, Locking Diff, Radio & CD Player, Sun Visor, Multi-Function Steering Wheel, Engine Brake, Cruise Control, Parrot Phone Kit, Digital Card Tacho, Euro 6, ULEZ Compliant.

\*\*\* Full Video Available \*\*\*

\*\*\* We Are On WhatsApp: 0044 7749 043899 \*\*\*

Make: **DAF**Model: **LF-260** 

Year & Reg Letter 2017 / 17-reg
Vehicle Type: Skip Loader

Axle configuration: 4x2

Gross Weight: 18,000 kgs

Suspension: Steel

Transmission: 6 Speed Manual

Power Output:

 Mileage:
 291,000 kms

 MOT Status:
 May 2025