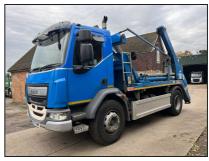

## 2017 DAF LF-260 Skip Loader

## £19,995 + VAT

Fitted with Remote Controlled & Manually Operated Hyva Extending Arm Equipment with Load Cover Sheeting System, Cyclist Aware Camera System, Air Conditioning, Electric Mirrors, Electric Windows, Heated Mirrors, Locking Diff, Radio & CD Player, Sun Visor, Multi-Function Steering Wheel, Engine Brake, Cruise Control, Parrot Phone Kit, Digital Card Tacho, Euro 6, ULEZ Compliant.

\*\*\* Full Video Available \*\*\*

\*\*\* We Are On WhatsApp: 0044 7749 043899 \*\*\*

Make: **DAF**Model: **LF-260** 

Year & Reg Letter 2017 / 17-reg
Vehicle Type: Skip Loader

Axle configuration: 4x2

Gross Weight: 18,000 kgs

Suspension: Steel

Transmission: 6 Speed Manual

Power Output:

 Mileage:
 291,000 kms

 MOT Status:
 May 2025