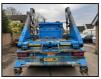

## 2017 DAF LF-260 Skip Loader

## £19,995 + VAT

Fitted with Remote Controlled & Manually Operated Hyva Extending Arm Equipment with Load Cover Sheeting System, Cyclist Aware Camera System, Air Conditioning, Electric Mirrors, Electric Windows, Heated Mirrors, Locking Diff, Radio & CD Player, Sun Visor, Multi-Function Steering Wheel, Engine Brake, Cruise Control, Parrot Phone Kit, Digital Card Tacho, Euro 6, ULEZ Compliant.

\*\*\* Full Video Available \*\*\*

\*\*\* We Are On WhatsApp: 0044 7749 043899 \*\*\*

Make: **DAF**Model: **LF-260** 

Year & Reg Letter 2017 / 17-reg
Vehicle Type: Skip Loader

Axle configuration: 4x2

Gross Weight: 18,000 kgs