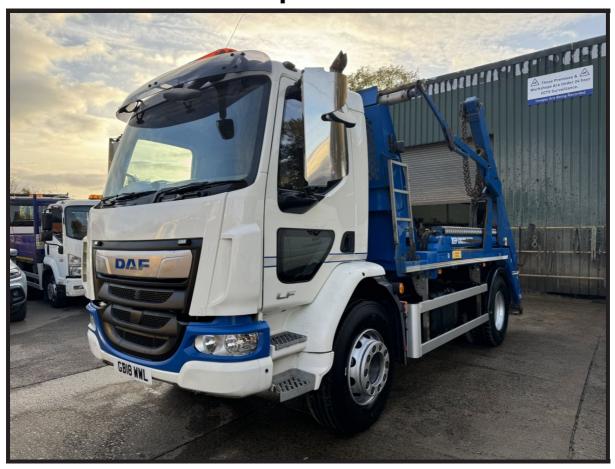

## 2018 DAF LF-260 Skip Loader

## £22,995 + VAT

Fitted with Hyva Equipment & Electric Load Cover Sheeting System, Air Conditioning, Electric Windows, Electric Mirrors, Cruise Control, Locking Diff, Engine Brake, Heated Mirrors, Radio, Multi-Function Steering Wheel, Cyclist Aware Camera System, Sun Visor, Digital Card Tacho, Euro 6, ULEZ Compliant.

\*\*\* Full Video Available \*\*\*

\*\*\* We Are On WhatsApp: 0044 7749 043899 \*\*\*

Make: **DAF**Model: **LF-260** 

Year & Reg Letter 2018 / 18-reg
Vehicle Type: Skip Loader

Axle configuration: 4x2

Gross Weight: 18,000 kgs