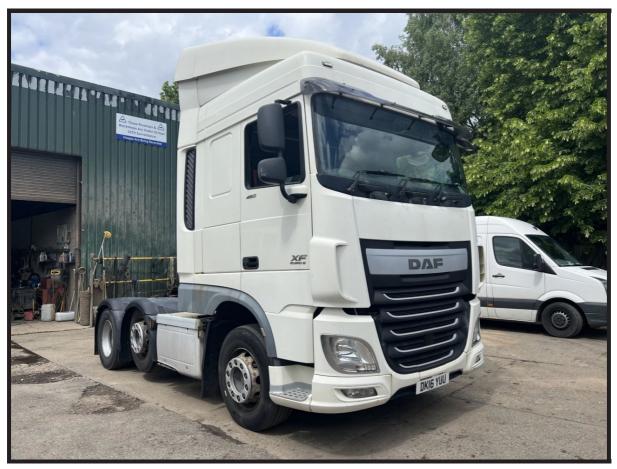

## 2016 DAF XF-460 6x2 Tractor Unit

## £8,995 + VAT

Air Suspension, Sliding 5th Wheel, Full Cab Air Deflector Kit, Twin Bunk Sleeper Cab, Mid-Lift Axle, Night Heater, Reversing & Cyclist Aware Camera, Locking Diffs, Air Conditioning, Heated Seats, Radio, Engine Brake, Electric Windows, Electric Mirrors, Sun Visor, Electric Sun Roof, Cruise Control, Heated Mirrors, Multi-Function Steering Wheel, Radio, Digital Card Tacho, Euro 6, ULEZ Compliant.

\*\*\* Full Video Available \*\*\*

\*\*\* We Are On WhatsApp: 0044 7749 043899 \*\*\*

Make: DAF
Model: XF-460

Year & Reg Letter 2016 / 16-reg
Vehicle Type: Tractor Unit

Axle configuration: **6x2** 

Gross Weight:

Suspension: Air

Transmission: Automatic

Power Output: 462 BHP

Mileage: 673,000 kms

MOT Status: Currently Out