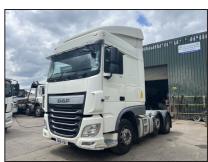

## 2016 DAF XF-460 6x2 Tractor Unit

## £8,995 + VAT

Air Suspension, Sliding 5th Wheel, Full Cab Air Deflector Kit, Twin Bunk Sleeper Cab, Mid-Lift Axle, Night Heater, Reversing & Cyclist Aware Camera, Locking Diffs, Air Conditioning, Heated Seats, Radio, Engine Brake, Electric Windows, Electric Mirrors, Sun Visor, Electric Sun Roof, Cruise Control, Heated Mirrors, Multi-Function Steering Wheel, Radio, Digital Card Tacho, Euro 6, ULEZ Compliant.

\*\*\* Full Video Available \*\*\*

\*\*\* We Are On WhatsApp: 0044 7749 043899 \*\*\*

Make: DAF
Model: XF-460

Year & Reg Letter 2016 / 16-reg
Vehicle Type: Tractor Unit

Axle configuration: **6x2** 

Gross Weight:

Suspension: Air

Transmission: Automatic

Power Output: 462 BHP

Mileage: 673,000 kms

MOT Status: Currently Out