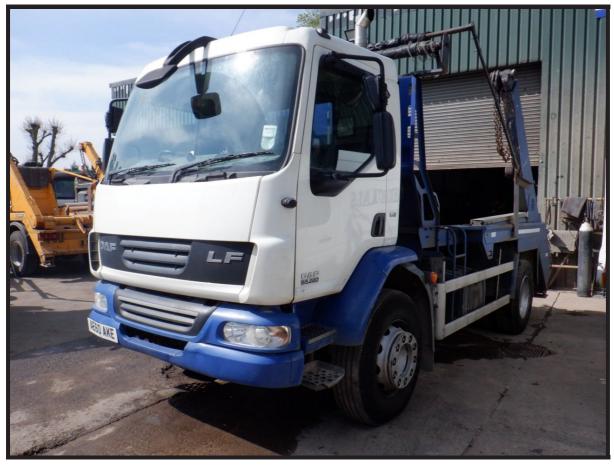

## 2010 DAF LF55.220 Skip Loader

## £8,995 + VAT

Fitted with Mac Lift Extending Arm Equipment, Electric Load Cover Sheet, 3-Seater Cab, Electric Windows, Heated Mirrors, Locking Diff, Radio & CD Player, Sun Visor, Cyclist Aware & Reversing Cameras, Multi-Function Steering Wheel, Engine Brake, Cruise Control, Digital Card Tacho, Euro 5.

\*\*\* Full Video Available \*\*\*

\*\*\* We Are On WhatsApp: 0044 7749 043899 \*\*\*

| Make:               | DAF                  |
|---------------------|----------------------|
| Model:              | LF55.220             |
| Year & Reg Letter   | 2010 / 60-reg        |
| Vehicle Type:       | Skip Loader          |
| Axle configuration: | 4x2                  |
| Gross Weight:       | 18,000 kgs           |
| Suspension:         | Steel                |
| Transmission:       | 6 Speed Manual       |
| Power Output:       | 225 BHP              |
| Mileage:            | 455,000 kms          |
| MOT Status:         | <b>Currently Out</b> |