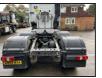

## 2018 Mercedes Arocs 2648 6x4 Tractor Unit

## £52,995 + VAT

Fitted with Hydraulics for Trailer, Double Drive Rear Axle, Air Suspension, Sliding 5th Wheel, Hub Reduction Axles, Full Cab Air Deflector Kit, Plain White, Single Bunk Sleeper Cab, Night Heater, Brigade Cyclist Aware Camera, Locking Diffs, Air Conditioning, Electric Windows, Electric Mirrors, Sun Visor, Sun Roof, Heated Mirrors, Fridge, Cruise Control, Multi-Function Steering Wheel, Radio & CD Player, Digital Card Tacho, Euro 6, ULEZ Compliant.

\*\*\* Full Video Available \*\*\*

\*\*\* We Are On WhatsApp: 0044 7749 043899 \*\*\*

Make: Mercedes

Model: Arocs 2648

Year & Reg Letter 2018 / 68-reg

Vehicle Type: Tractor Unit

Axle configuration: **6x4** 

Gross Weight:

Suspension: Air

Transmission: Automatic

Power Output: 476 BHP

Mileage: 339,000 kms

MOT Status: September 2024