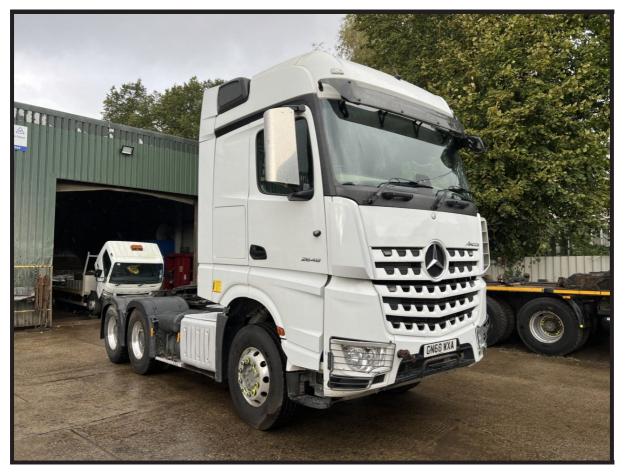

## 2018 Mercedes Arocs 2648 6x4 Tractor Unit

## £52,995 + VAT

Fitted with Hydraulics for Trailer, Double Drive Rear Axle, Air Suspension, Sliding 5th Wheel, Hub Reduction Axles, Full Cab Air Deflector Kit, Plain White, Single Bunk Sleeper Cab, Night Heater, Brigade Cyclist Aware Camera, Locking Diffs, Air Conditioning, Electric Windows, Electric Mirrors, Sun Visor, Sun Roof, Heated Mirrors, Fridge, Cruise Control, Multi-Function Steering Wheel, Radio & CD Player, Digital Card Tacho, Euro 6, ULEZ Compliant.

\*\*\* Full Video Available \*\*\*

\*\*\* We Are On WhatsApp: 0044 7749 043899 \*\*\*

Make: Mercedes

Model: Arocs 2648

Year & Reg Letter 2018 / 68-reg

Vehicle Type: Tractor Unit

Axle configuration: **6x4** 

Gross Weight:

Suspension: Air

Transmission: Automatic

Power Output: 476 BHP

Mileage: 339,000 kms

MOT Status: September 2024