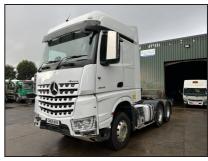

## 2018 Mercedes Arocs 2648 6x4 Tractor Unit

## £52,995 + VAT

Fitted with Hydraulics for Trailer, Double Drive Rear Axle, Air Suspension, Sliding 5th Wheel, Hub Reduction Axles, Full Cab Air Deflector Kit, Plain White, Single Bunk Sleeper Cab, Night Heater, Brigade Cyclist Aware Camera, Locking Diffs, Air Conditioning, Electric Windows, Electric Mirrors, Sun Visor, Sun Roof, Heated Mirrors, Fridge, Cruise Control, Multi-Function Steering Wheel, Radio & CD Player, Digital Card Tacho, Euro 6, ULEZ Compliant.

\*\*\* Full Video Available \*\*\*

\*\*\* We Are On WhatsApp: 0044 7749 043899 \*\*\*

Make: Mercedes

Model: Arocs 2648

Year & Reg Letter 2018 / 68-reg

Vehicle Type: Tractor Unit

Axle configuration: **6x4** 

Gross Weight:

Suspension: Air

Transmission: Automatic

Power Output: 476 BHP

Mileage: 339,000 kms

MOT Status: September 2024