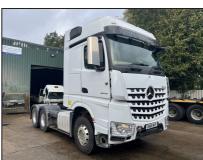

## 2018 Mercedes-Benz Arocs 2648 6x4 Tractor Unit

## £52,995 + VAT

Fitted with Hydraulics for Trailer, Double Drive Rear Axle, Air Suspension, Sliding 5th Wheel, Hub Reduction Axles, Full Cab Air Deflector Kit, Plain White, Single Bunk Sleeper Cab, Night Heater, Brigade Cyclist Aware Camera, Locking Diffs, Air Conditioning, Electric Windows, Electric Mirrors, Sun Visor, Sun Roof, Heated Mirrors, Fridge, Cruise Control, Multi-Function Steering Wheel, Radio & CD Player, Digital Card Tacho, Euro 6, ULEZ Compliant.

Suspension: Air

Transmission: Automatic

Power Output: 476 BHP

Mileage: 313,000 kms

MOT Status: Currently Out