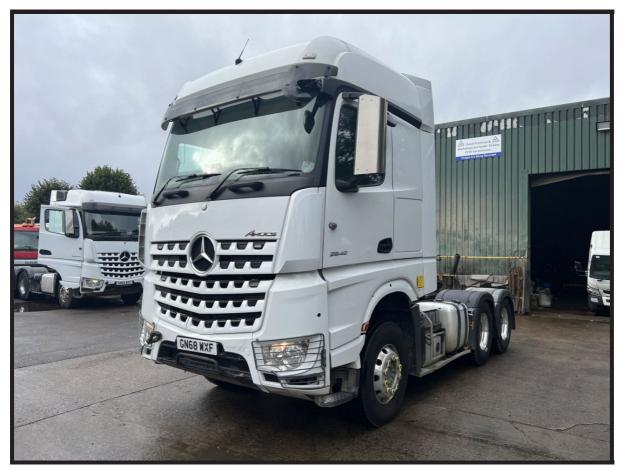

## 2018 Mercedes-Benz Arocs 2648 6x4 Tractor Unit

## £52,995 + VAT

Fitted with Hydraulics for Trailer, Double Drive Rear Axle, Air Suspension, Sliding 5th Wheel, Hub Reduction Axles, Full Cab Air Deflector Kit, Plain White, Single Bunk Sleeper Cab, Night Heater, Brigade Cyclist Aware Camera, Locking Diffs, Air Conditioning, Electric Windows, Electric Mirrors, Sun Visor, Sun Roof, Heated Mirrors, Fridge, Cruise Control, Multi-Function Steering Wheel, Radio & CD Player, Digital Card Tacho, Euro 6, ULEZ Compliant.

Suspension: Air

Transmission: Automatic

Power Output: 476 BHP

Mileage: 313,000 kms

MOT Status: Currently Out