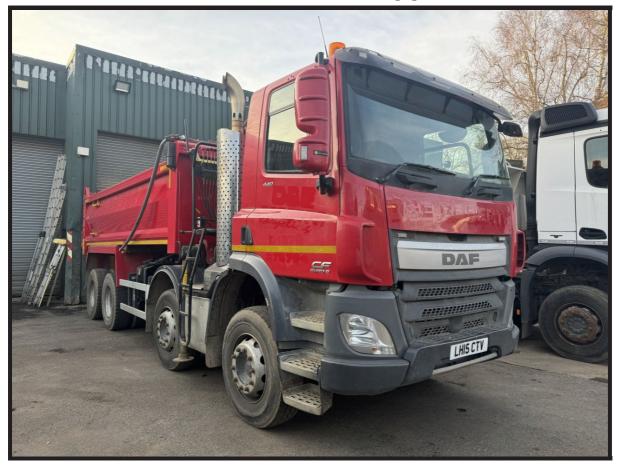

## 2015 DAF CF-440 8x4 Grab Tipper

## £31,995 + VAT

Fitted with a Thompsons Steel Body, Epsilon M125L Classic Epsolution Crane & Clam Shell Bucket with Dual Side Controls, Electric Load Cover Sheet, Onboard Weigher, Cyclist Aware Camera System, Locking Diffs, Air Conditioning, Electric Windows, Electric Mirrors, Sun Visor, Sun Roof, Heated Mirrors, Cruise Control, Engine Brake, Multi-Function Steering Wheel, Radio, Digital Card Tacho, Euro 6, ULEZ Compliant.

\*\*\* Full Video Available \*\*\*

\*\*\* We Are On WhatsApp: 0044 7749 043899 \*\*\*

Make: **DAF**Model: **CF-440** 

Year & Reg Letter 2015 / 15-reg
Vehicle Type: Grab Tipper

Axle configuration: 8x4

Gross Weight: 32,000 kgs