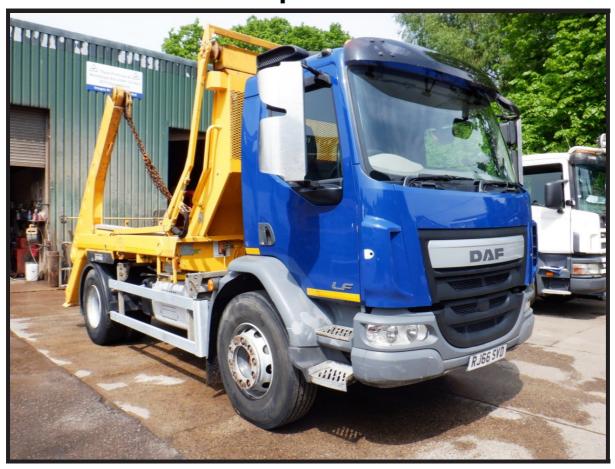

## 2016 DAF LF-220 Skip Loader

## £19,995 + VAT

Fitted with Boughton Extending Arm Equipment & Electric Load Cover Sheeting System, Air Conditioning, Electric Mirrors, Electric Windows, Heated Mirrors, Locking Diff, Multi-Function Steering Wheel, Engine Brake, Cruise Control, Radio & CD Player, Sun Visorr, Sun Roof, Made in the UK, Digital Card Tacho, Euro 6, ULEZ Compliant.

\*\*\* Full Video Available \*\*\*

\*\*\* We Are On WhatsApp: 0044 7749 043899 \*\*\*

Make: **DAF**Model: **LF-220** 

Year & Reg Letter 2016 / 66-reg
Vehicle Type: Skip Loader

Axle configuration: 4x2

Gross Weight: 18,000 kgs